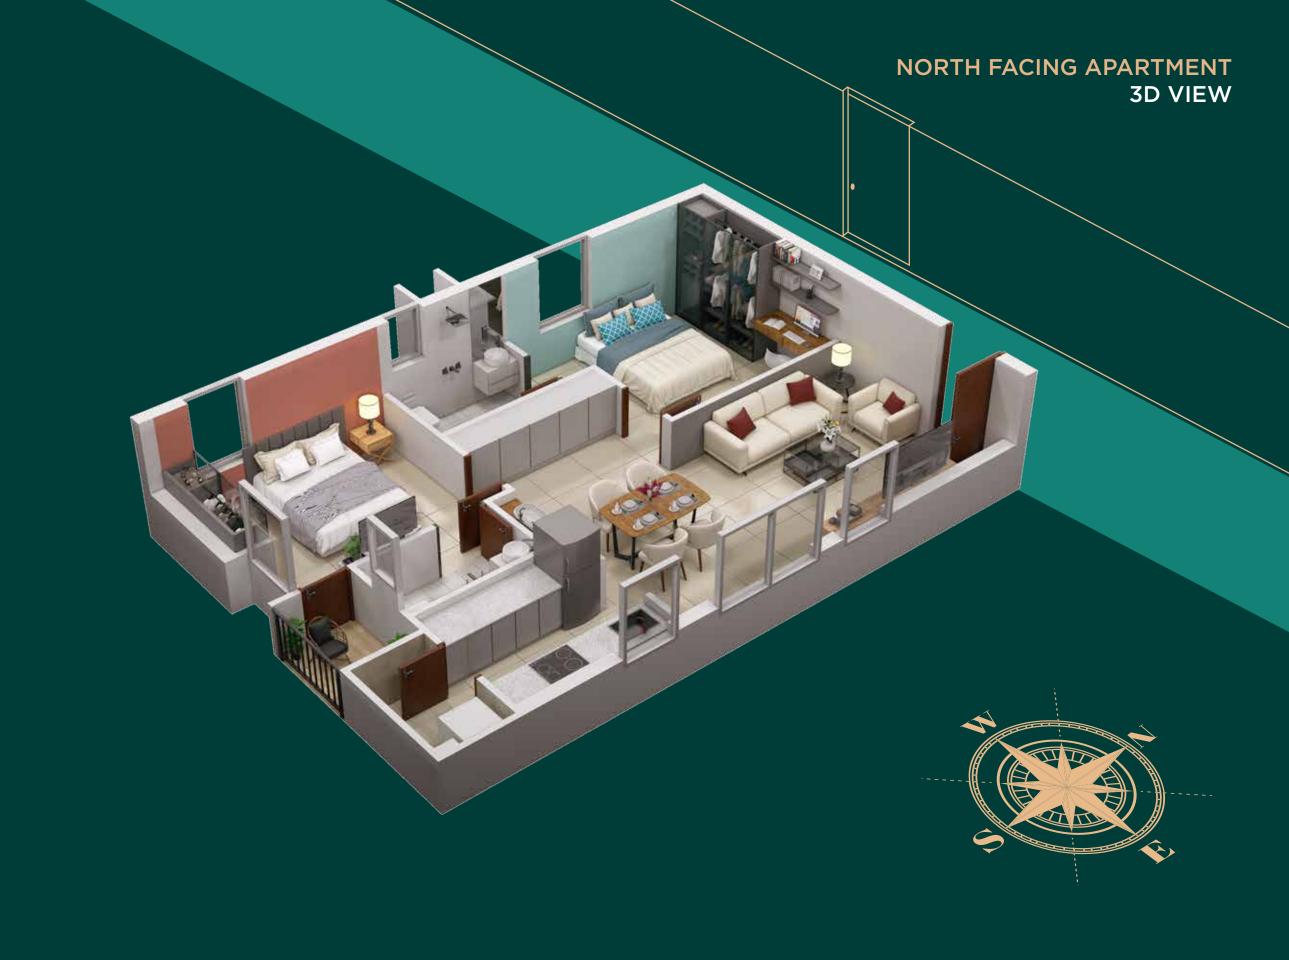

## NORTH FACING APARTMENTS

2BHK Home **932** Sq. Feet

Apartments/Floor

#### **AREA STATEMENT**

| LIVING         | 11' 5" x 10' 4" |
|----------------|-----------------|
| DINING         | 17' 2" x 9' 1"  |
| BALCONY        | 5' 6" x 4' 0"   |
|                |                 |
| KITCHEN        | 7' 1" x 8' 0"   |
| WASH           | 6' 5" x 4' 0"   |
|                |                 |
| MASTER BEDROOM | 10' 0" x 12' 0" |
| TOILET         | 4' 0" x 8' 0"   |
| CHILD BEDROOM  | 10' 0" x 10' 0" |
| TOILET         | 4' 3" x 9' 1"   |