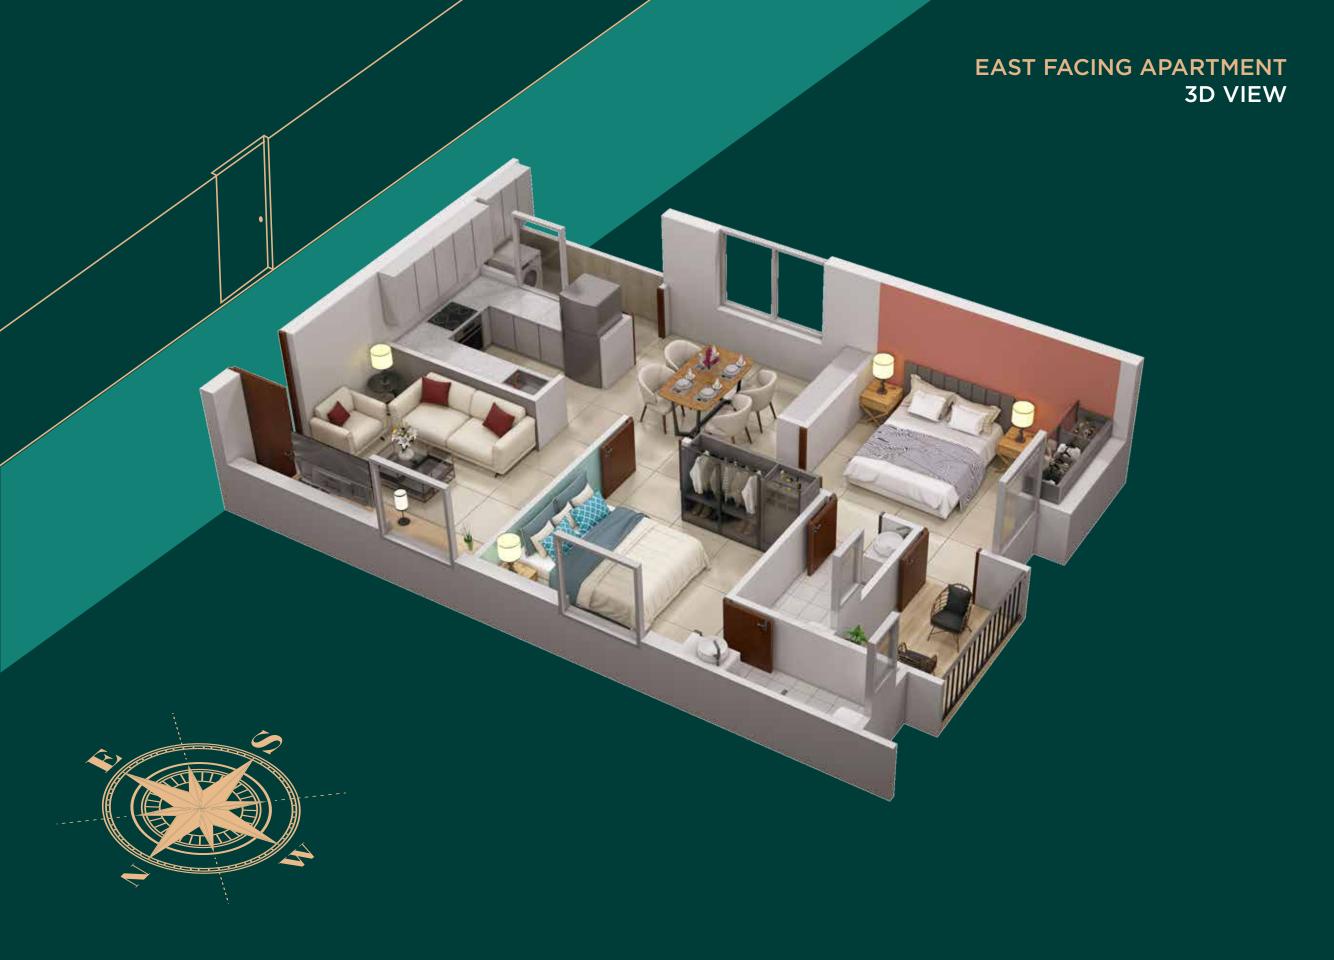

## EAST FACING APARTMENTS

2BHK Home

**950** Sq. Feet

15
Apartments/Floor

#### **AREA STATEMENT**

| LIVING         | 13' 0" x 10' 0"   |
|----------------|-------------------|
| DINING         | 11' 4.5" x 10' 0" |
| BALCONY        | 4' 6" x 7' 0"     |
|                |                   |
| KITCHEN        | 8' 7.5" x 7' 4"   |
| WASH           | 8' 9" x 4' 0"     |
|                |                   |
| MASTER BEDROOM | 12' 1" x 10' 0"   |
| TOILET         | 4' 9" x 7' 0"     |
| CHILD BEDROOM  | 10' 0" x 11' 2"   |
| TOILET         | 7' 6" x 4' 0"     |