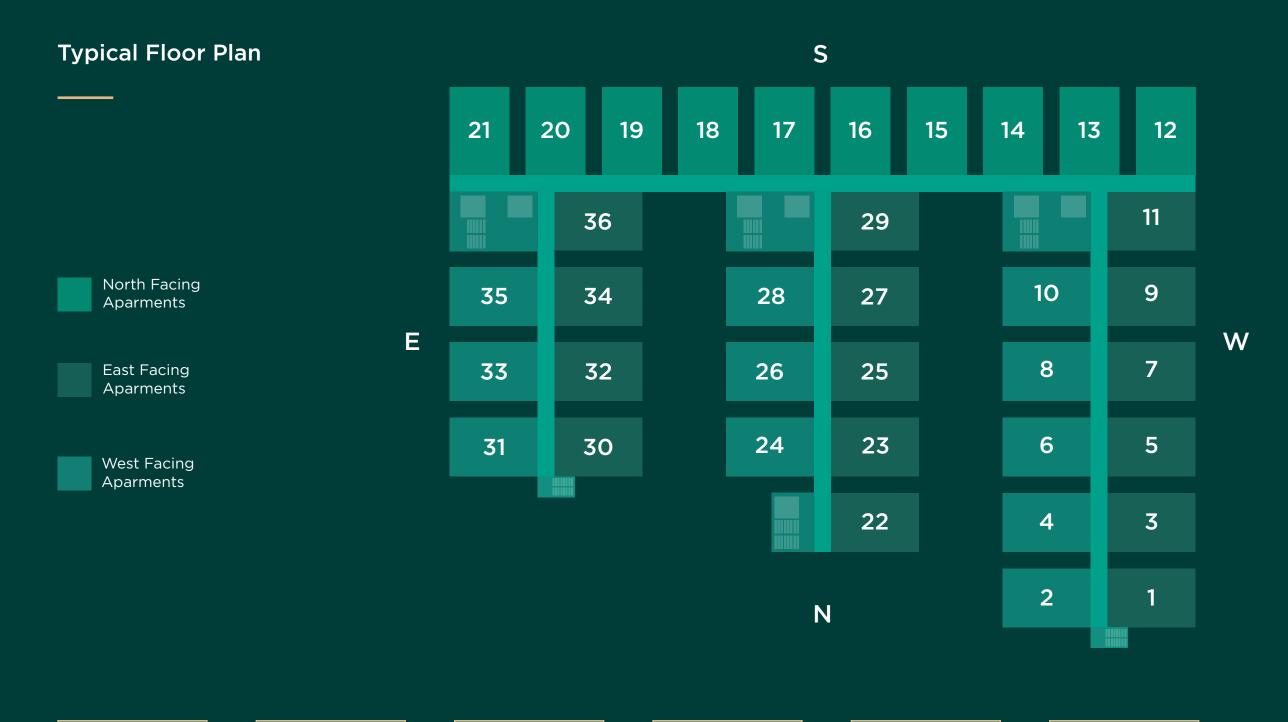

## Plans

**Master Plan** 

**Total Land Area** 

1.78 Acres **Total Apartments** 

208 Homes Total Apartments per Floor

> 37 Homes

Apartment Size North Facing

> 932 Sq. Ft

## NORTH FACING APARTMENTS

2BHK Home **932** Sq. Feet

Apartments/Floor

## EAST FACING APARTMENTS

2BHK Home

**950** Sq. Feet

15
Apartments/Floor

## WEST FACING APARTMENTS

2BHK Home **950** Sq. Feet

12 Apartments/Floor