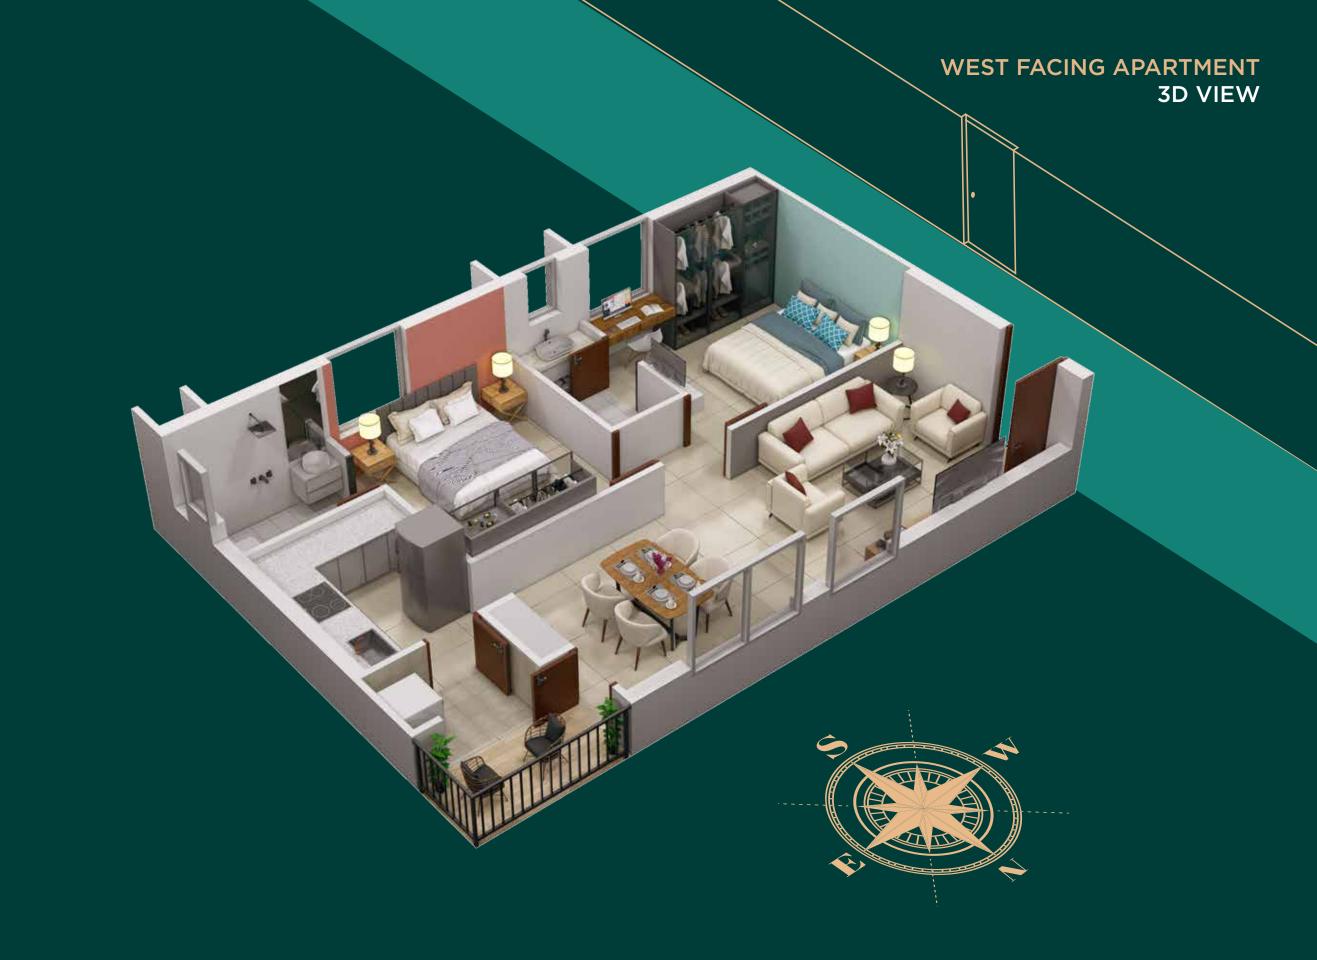

## WEST FACING APARTMENTS

2BHK Home **950** Sq. Feet

12 Apartments/Floor

#### **AREA STATEMENT**

| LIVING/DINING  | 25' 2" x 10' 5" |
|----------------|-----------------|
| BALCONY        | 7' 9" x 4' 0"   |
|                |                 |
| KITCHEN        | 7' 3" x 9' 0"   |
| WASH           | 7' 9" x 3' 9"   |
|                |                 |
| MASTER BEDROOM | 10' 6" x 10' 9" |
| TOILET         | 4' 0" x 7' 5"   |
| CHILD BEDROOM  | 10' 0" x 10' 9" |
| TOILET         | 7' 3" x 4' 3"   |