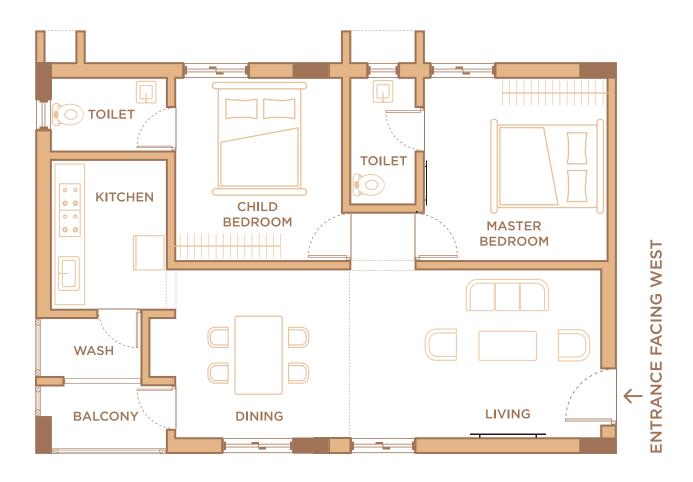

Apartment Size East Facing

> 950 sq. Ft

Apartment Size West Facing

> 950 sq. Ft

#### **AREA STATEMENT**

| LIVING         | 11' 5" x 10' 4" |
|----------------|-----------------|
| DINING         | 17' 2" x 9' 1"  |
| BALCONY        | 5' 6" x 4' 0"   |
|                |                 |
| KITCHEN        | 7' 1" x 8' 0"   |
| WASH           | 6' 5" x 4' 0"   |
|                |                 |
| MASTER BEDROOM | 10' 0" x 12' 0" |
| TOILET         | 4' 0" x 8' 0"   |
| CHILD BEDROOM  | 10' 0" x 10' 0" |
| TOILET         | 4' 3" x 9' 1"   |