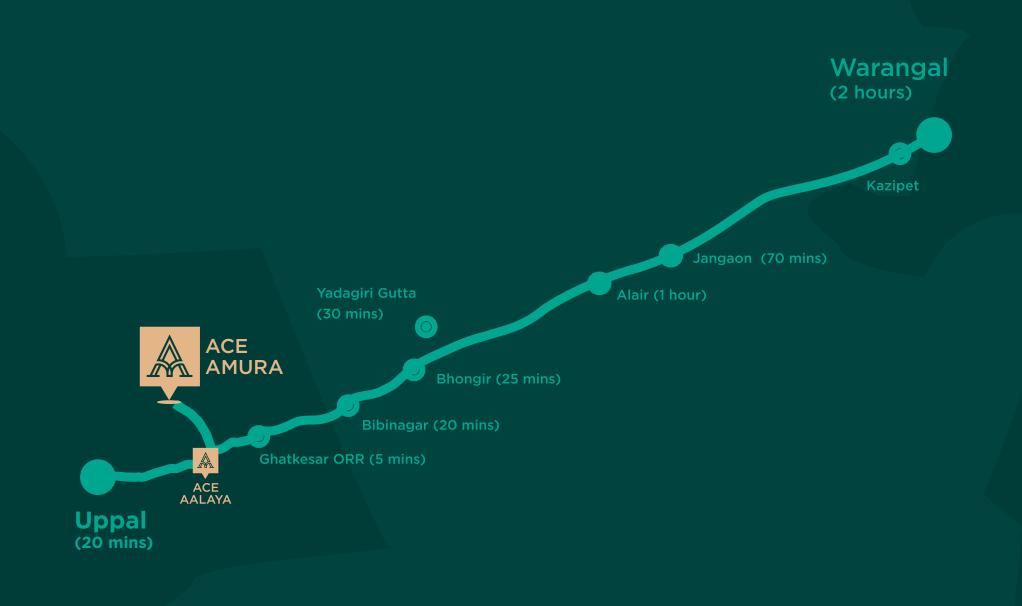

## Next to Infosys, just 5 minutes from Hyderabad - Warangal highway

Ace Amura is located near **Infosys**, **Pocharam and Raheja Mindspace**.

Ace Amura is just 2 hours to **Telangana's** second capital, Warangal.

Easy access to Bibinagar, Bhongir, and Jangaon.

Promising developments like **Yadadri Temple, AIIMS** and several Industrial & IT SEZs are conveniently accessible.

5 minutes: Mindspace IT Park & Genpact