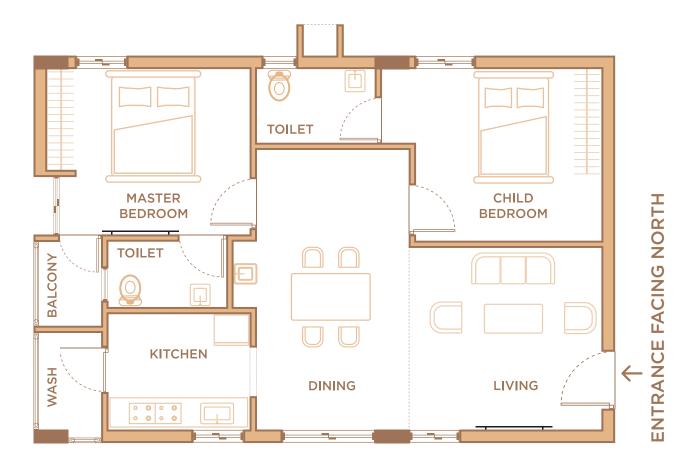

## NORTH FACING APARTMENTS

2BHK Home **932** Sq. Feet

Apartments/Floor

#### **AREA STATEMENT**

| LIVING         | 11' 5" x 10' 4" |
|----------------|-----------------|
| DINING         | 17' 2" x 9' 1"  |
| BALCONY        | 5' 6" x 4' 0"   |
|                |                 |
| KITCHEN        | 7' 1" x 8' 0"   |
| WASH           | 6' 5" x 4' 0"   |
|                |                 |
| MASTER BEDROOM | 10' 0" x 12' 0" |
| TOILET         | 4' 0" x 8' 0"   |
| CHILD BEDROOM  | 10' 0" x 10' 0" |
| TOILET         | 4' 3" x 9' 1"   |