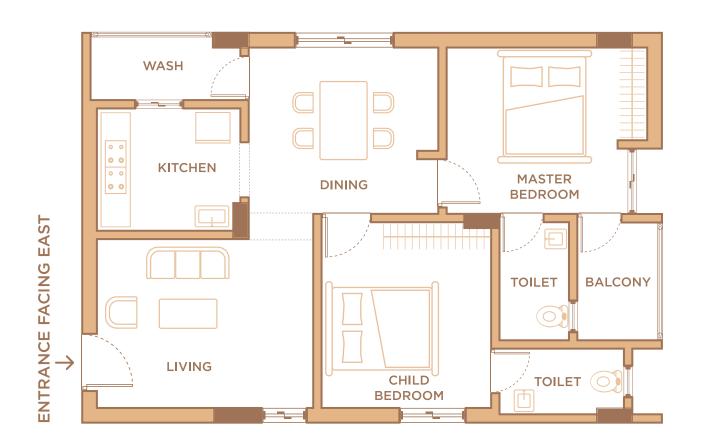

## EAST FACING APARTMENTS

2BHK Home

**950** Sq. Feet

15
Apartments/Floor

#### **AREA STATEMENT**

| LIVING         | 13' 0" x 10' 0"   |
|----------------|-------------------|
| DINING         | 11' 4.5" x 10' 0" |
| BALCONY        | 4' 6" x 7' 0"     |
|                |                   |
| KITCHEN        | 8' 7.5" x 7' 4"   |
| WASH           | 8' 9" x 4' 0"     |
|                |                   |
| MASTER BEDROOM | 12' 1" x 10' 0"   |
| TOILET         | 4' 9" x 7' 0"     |
| CHILD BEDROOM  | 10' 0" x 11' 2"   |
| TOILET         | 7' 6" x 4' 0"     |