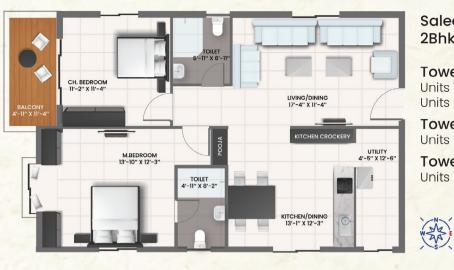

#### TS RERA NO. P02200006236

MASTER LAYOUT

Saleable Area 1349 Sq. Ft. 2Bhk East Face

Tower A Units 16-19 Units 25-31

**Tower B** Units 07-14 Tower C

Units 10-12

Saleable Area 1349 Sq. Ft. 2Bhk West Face

Tower A Units 01-07 Units 20-24

Tower B Units 02-06

Tower C Units 02-05

M.BEDROOM 11'-10" X 13'-10"

KITCHEN 7'-6" X 9'-5"

UTILITY -11" X 9'-2"

Saleable Area 1325 Sq. Ft. 2Bhk North Face

Tower C Units 14-16

WAR S