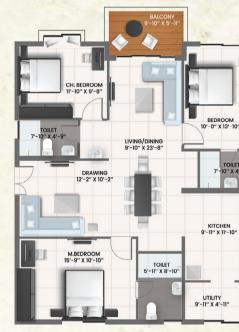

### Saleable Area 1753 Sq. Ft. **3Bhk East Face**

Tower B Unit 15

Tower C Units 20, 22, 24 & 26

Saleable Area 1770 Sq. Ft. 3Bhk West Face

**Tower B** Unit 01

Tower C Units 01, 21, 23 & 25

Saleable Area 1751 Sq. Ft. **3Bhk North Face** 