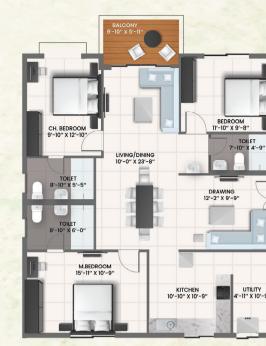

### Saleable Area 1753 Sq. Ft. **3Bhk East Face**

Tower B Unit 15

Tower C Units 20, 22, 24 & 26

Saleable Area 1770 Sq. Ft. 3Bhk West Face

**Tower B** Unit 01

Tower C Units 01, 21, 23 & 25

Saleable Area 1751 Sq. Ft. **3Bhk North Face** 