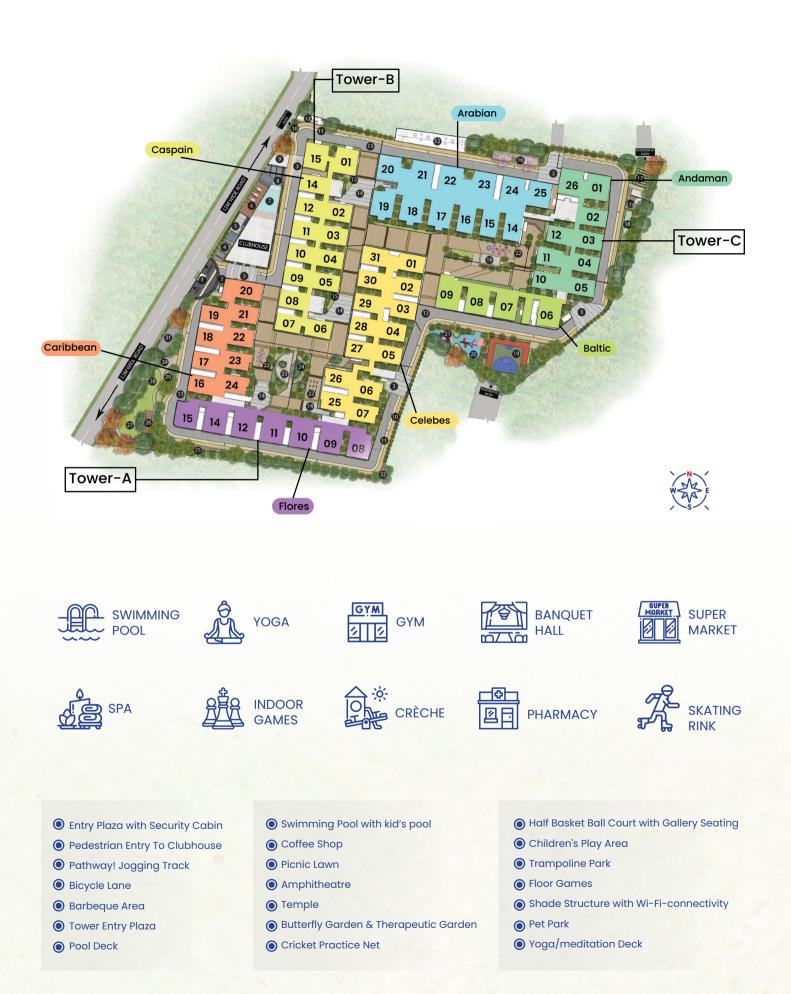

#### TS RERA NO. P02200006236

MASTER LAYOUT

Saleable Area 1349 Sq. Ft. 2Bhk East Face

Tower A Units 16-19 Units 25-31

**Tower B** Units 07-14 Tower C

Units 10-12

Saleable Area 1349 Sq. Ft. 2Bhk West Face

Tower A Units 01-07 Units 20-24

Tower B Units 02-06

Tower C Units 02-05

M.BEDROOM 11'-10" X 13'-10"

KITCHEN 7'-6" X 9'-5"

UTILITY -11" X 9'-2"

Saleable Area 1325 Sq. Ft. 2Bhk North Face

Tower C Units 14-16

WAR S

### Saleable Area 1753 Sq. Ft. **3Bhk East Face**

Tower B Unit 15

Tower C Units 20, 22, 24 & 26

Saleable Area 1770 Sq. Ft. 3Bhk West Face

**Tower B** Unit 01

Tower C Units 01, 21, 23 & 25

Saleable Area 1751 Sq. Ft. **3Bhk North Face** 

**Tower A** Units 08-15

Tower C Units 06-09 Units 17-19

| \$ | SPECIFICATIONS                                                                                        |                                                                                                                                                                                                                                                                                                                                                                                                                                                                                                                                                     |
|----|-------------------------------------------------------------------------------------------------------|-----------------------------------------------------------------------------------------------------------------------------------------------------------------------------------------------------------------------------------------------------------------------------------------------------------------------------------------------------------------------------------------------------------------------------------------------------------------------------------------------------------------------------------------------------|
|    | Structure<br>Super Structure<br>Entrance Lobby                                                        | R.C.C. framed structure<br>RCC Shear Walls / Block Work<br>Well-planned lobbies and corridors                                                                                                                                                                                                                                                                                                                                                                                                                                                       |
|    | Painting                                                                                              |                                                                                                                                                                                                                                                                                                                                                                                                                                                                                                                                                     |
|    | External<br>Internal                                                                                  | : Texture paint<br>: Smooth putty finish with two coats of premium royal emulsion paint                                                                                                                                                                                                                                                                                                                                                                                                                                                             |
|    | Doors/Windows & Ventilators                                                                           |                                                                                                                                                                                                                                                                                                                                                                                                                                                                                                                                                     |
|    | Main Door<br>Internal Doors<br>Toilet Doors<br>French Doors                                           | Engineered wood frame with flush shutter with Both side veneer polish finish fitted with Dorset<br>/Godrej/Yale or equivalent make hardware     Engineered wood frame with flush shutter with Both sides with laminated finish fitted with Dorset<br>/Godrej/Yale or equivalent make hardware     Engineered wood frame with ISI mark Water proof Flush shutter with Both sides with laminated finish fitted<br>with Dorset/Godrej/Yale or equivalent make hardware     UPVC door frames with sliding UPVC windows with Provision for Mosquito Mesh |
|    | Flooring<br>Balcony/Toilets/Utility<br>Corridors<br>Staircase                                         | : Vitrified Tiles of reputed make for Living Room, Bedrooms & Kitchen<br>: Anti skid vitrified tiles of of reputed make<br>: Vitrified tiles<br>: Granite/Kota Flooring/Vetrified Tiles                                                                                                                                                                                                                                                                                                                                                             |
|    |                                                                                                       |                                                                                                                                                                                                                                                                                                                                                                                                                                                                                                                                                     |
|    | Tile Cladding                                                                                         |                                                                                                                                                                                                                                                                                                                                                                                                                                                                                                                                                     |
|    | Dadoing in Kitchen<br>Bathrooms<br>Utility Area                                                       | <ul> <li>: Vitrified tile dado up to 0.6m height above kitchen platform of reputed make will be handed over at the time of handing over without installation</li> <li>: Vitrified tiles dado upto 2.1m height of reputed make</li> <li>: Vitrified tile dado upto 1.2m height of reputed make</li> </ul>                                                                                                                                                                                                                                            |
|    | Kitchen<br>Utility                                                                                    | : Municipal water provided by HMDA along with treated Manjeera water Provision for fixing of water purifier,<br>exhaust fan and chimney<br>: Provision for washing machine & wet area for vessel washing, etc.,                                                                                                                                                                                                                                                                                                                                     |
|    | CP & Sanitary Fixtures                                                                                |                                                                                                                                                                                                                                                                                                                                                                                                                                                                                                                                                     |
|    |                                                                                                       | All Bathrooms are fitted with wall mounted EWC with flush valve of reputed make<br>All C.P. fittings are of reputed make<br>Single lever fixtures with wall mixer cum shower of reputed makes all the bathrooms<br>Provision for Geysers & Exhaust fans in all Bathrooms                                                                                                                                                                                                                                                                            |
|    | Electrical                                                                                            |                                                                                                                                                                                                                                                                                                                                                                                                                                                                                                                                                     |
|    |                                                                                                       | Concealed Copper wiring of Havells / Polycab / Equivalent make<br>Power outlets for Air Conditioners in MBR, GBR and Living / Drawing Room<br>Modular switches of Anchor/Legrand or equivalent make<br>Three phase power supply for each unit and individual Prepaid Energy Meters                                                                                                                                                                                                                                                                  |
|    | Telecommunications, Cable TV & Internet                                                               |                                                                                                                                                                                                                                                                                                                                                                                                                                                                                                                                                     |
|    | Telephone Points<br>Intercom Facility<br>Cable TV<br>Internet                                         | : Telephone points in master bed room, drawing / living rooms<br>: Intercom facility to all the units connecting security<br>: Provision for cable connection in master bed room & living room<br>: Provision for internet connection in each Flat                                                                                                                                                                                                                                                                                                  |
|    | Elevators / Lifts                                                                                     |                                                                                                                                                                                                                                                                                                                                                                                                                                                                                                                                                     |
|    | Passenger Lifts<br>Fire / Service lifts                                                               | <ul> <li>High speed automatic passenger lifts with rescue devise with V3F for energy efficiency of reputed make for each tower with CCTV's inside the lifts</li> <li>High speed automatic passenger cum service lift per block with rescue device with V3F for energy efficiency of reputed make for each tower with CCTV's inside the lifts</li> </ul>                                                                                                                                                                                             |
|    | Car Charging Point<br>Car Washing Facility<br>Parking Management                                      | EV Charging will be provided with additional cost as per government norms<br>Provision for Car Washing<br>Entire parking is well designed to suit the number of car parks provided parking signage and equipment at<br>required places to ease the traffic flow.                                                                                                                                                                                                                                                                                    |
|    | Facilities for<br>Differently abled<br>Centralized Billing<br>STP<br>WTP<br>Water Supply<br>Generator | Access ramps at all block entrances shall be provided for differently abled<br>Billing shall be done for consumption of electricity, water with prepaid meters system<br>Sewage Treatment Plant - Recycled water shall be used for flushing and landscaping works<br>Water treatment with softener<br>Supply through Hydro Pneumatic System for domestic & flushing<br>100% DG back up for common areas and 3KW for each flat                                                                                                                       |
|    |                                                                                                       |                                                                                                                                                                                                                                                                                                                                                                                                                                                                                                                                                     |