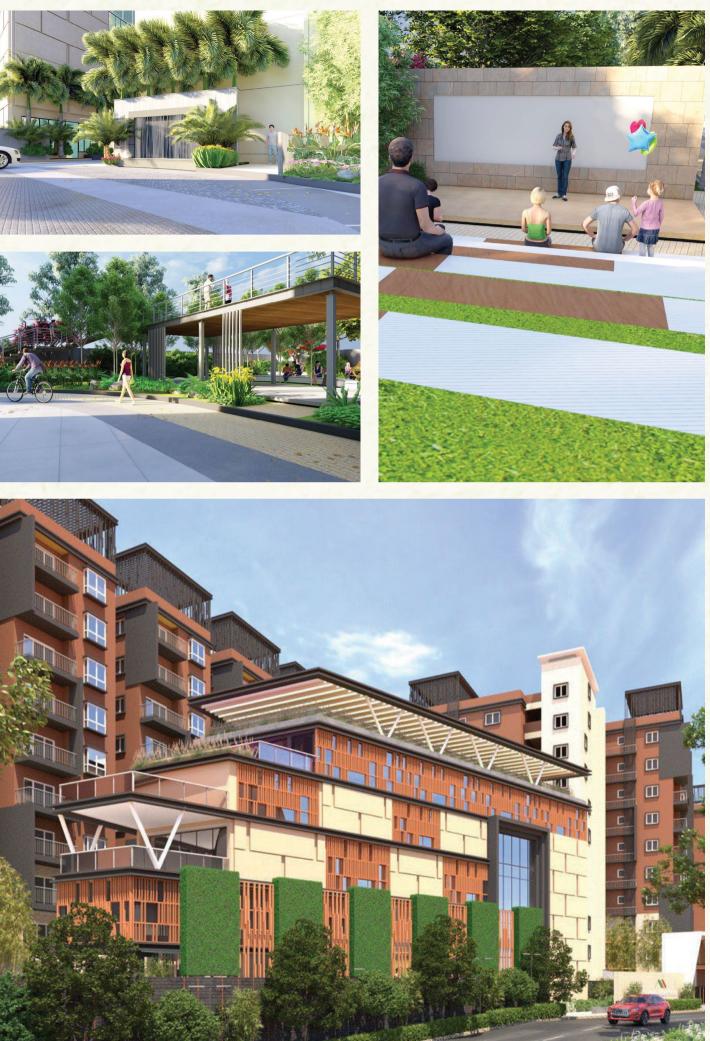

## Completed Projects

#### Amethyst Road No.1, Banjara Hills

SRI KRISHNA HOUSE Road No. 10, Banjara Hills

Architect FHD Consultants Pvt Ltd.

Head Office Sri Krishna Ventures Pvt Ltd Sri Krishna House, 3rd floor, Rd. 10, Banjara Hills, Hyderabad – 500034, Telangana, India Structural Melior Structural Solutions

**Site Office** Krish Pearl Chengicherla, Hyderabad, Telangana 500092 Landscaping Elements Landscape Architecture

ts rera no. p02200006236

Disclaimer: This Brochure does not constitute an offer and/or acceptance and/or contract and/or agreement and/or transaction and/or any intention thereof and/or a disclosure under any statute of any nature whatsoever. The pictorial/other representation herein, the layout, number of buildings / towers/wings/structures, facilities and amenities are merely creative imagination and an Architect's impression and are only indicative. The actual product may vary/differ from what is indicated herein.