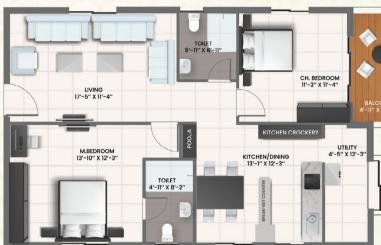

Tower B Units 02-06

Tower C Units 02-05

M.BEDROOM 11'-10" X 13'-10"

KITCHEN 7'-6" X 9'-5"

UTILITY -11" X 9'-2"

Saleable Area 1325 Sq. Ft. 2Bhk North Face

Tower C Units 14-16

WAR S