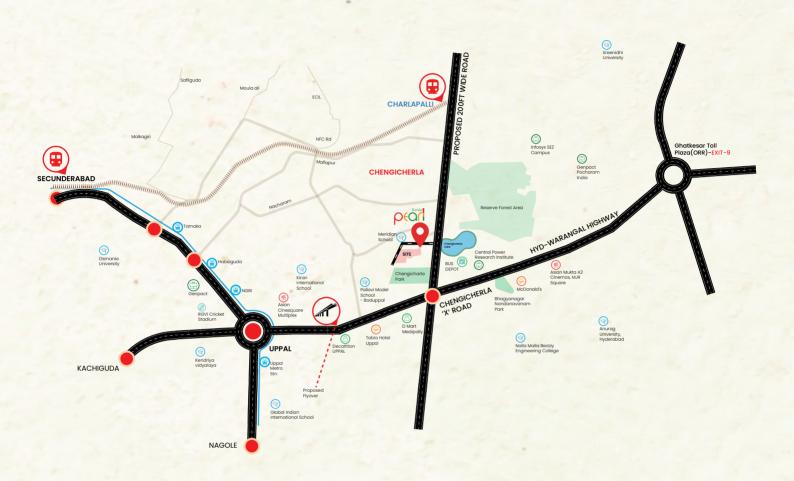

**Site Office** Krish Pearl Chengicherla, Hyderabad, Telangana 500092 Landscaping Elements Landscape Architecture

ts rera no. p02200006236

Disclaimer: This Brochure does not constitute an offer and/or acceptance and/or contract and/or agreement and/or transaction and/or any intention thereof and/or a disclosure under any statute of any nature whatsoever. The pictorial/other representation herein, the layout, number of buildings / towers/wings/structures, facilities and amenities are merely creative imagination and an Architect's impression and are only indicative. The actual product may vary/differ from what is indicated herein.