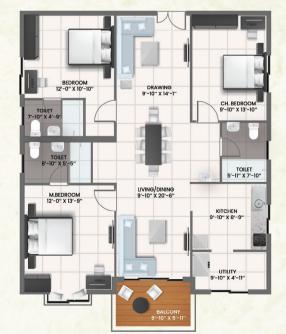

#### TS RERA NO. P02200006236

MASTER LAYOUT

Saleable Area 1349 Sq. Ft. 2Bhk East Face

Tower A Units 16-19 Units 25-31

**Tower B** Units 07-14 Tower C

Units 10-12

Saleable Area 1349 Sq. Ft. 2Bhk West Face

Tower A Units 01-07 Units 20-24

Tower B Units 02-06

Tower C Units 02-05

M.BEDROOM 11'-10" X 13'-10"

KITCHEN 7'-6" X 9'-5"

UTILITY -11" X 9'-2"

Saleable Area 1325 Sq. Ft. 2Bhk North Face

Tower C Units 14-16

WAR S

### Saleable Area 1753 Sq. Ft. **3Bhk East Face**

Tower B Unit 15

Tower C Units 20, 22, 24 & 26

Saleable Area 1770 Sq. Ft. 3Bhk West Face

**Tower B** Unit 01

Tower C Units 01, 21, 23 & 25

Saleable Area 1751 Sq. Ft. **3Bhk North Face** 

**Tower A** Units 08-15

Tower C Units 06-09 Units 17-19

| \$ | SPECIFICATIONS                                                                                        |                                                                                                                                                                                                                                                                                                                                                                                                                                                                                                                                                     |
|----|-------------------------------------------------------------------------------------------------------|-----------------------------------------------------------------------------------------------------------------------------------------------------------------------------------------------------------------------------------------------------------------------------------------------------------------------------------------------------------------------------------------------------------------------------------------------------------------------------------------------------------------------------------------------------|
|    | Structure<br>Super Structure<br>Entrance Lobby                                                        | R.C.C. framed structure<br>RCC Shear Walls / Block Work<br>Well-planned lobbies and corridors                                                                                                                                                                                                                                                                                                                                                                                                                                                       |
|    | Painting                                                                                              |                                                                                                                                                                                                                                                                                                                                                                                                                                                                                                                                                     |
|    | External<br>Internal                                                                                  | : Texture paint<br>: Smooth putty finish with two coats of premium royal emulsion paint                                                                                                                                                                                                                                                                                                                                                                                                                                                             |
|    | Doors/Windows & Ventilators                                                                           |                                                                                                                                                                                                                                                                                                                                                                                                                                                                                                                                                     |
|    | Main Door<br>Internal Doors<br>Toilet Doors<br>French Doors                                           | Engineered wood frame with flush shutter with Both side veneer polish finish fitted with Dorset<br>/Godrej/Yale or equivalent make hardware     Engineered wood frame with flush shutter with Both sides with laminated finish fitted with Dorset<br>/Godrej/Yale or equivalent make hardware     Engineered wood frame with ISI mark Water proof Flush shutter with Both sides with laminated finish fitted<br>with Dorset/Godrej/Yale or equivalent make hardware     UPVC door frames with sliding UPVC windows with Provision for Mosquito Mesh |
|    | Flooring<br>Balcony/Toilets/Utility<br>Corridors<br>Staircase                                         | : Vitrified Tiles of reputed make for Living Room, Bedrooms & Kitchen<br>: Anti skid vitrified tiles of of reputed make<br>: Vitrified tiles<br>: Granite/Kota Flooring/Vetrified Tiles                                                                                                                                                                                                                                                                                                                                                             |
|    |                                                                                                       |                                                                                                                                                                                                                                                                                                                                                                                                                                                                                                                                                     |
|    | Tile Cladding                                                                                         |                                                                                                                                                                                                                                                                                                                                                                                                                                                                                                                                                     |
|    | Dadoing in Kitchen<br>Bathrooms<br>Utility Area                                                       | <ul> <li>: Vitrified tile dado up to 0.6m height above kitchen platform of reputed make will be handed over at the time of handing over without installation</li> <li>: Vitrified tiles dado upto 2.1m height of reputed make</li> <li>: Vitrified tile dado upto 1.2m height of reputed make</li> </ul>                                                                                                                                                                                                                                            |
|    | Kitchen<br>Utility                                                                                    | : Municipal water provided by HMDA along with treated Manjeera water Provision for fixing of water purifier,<br>exhaust fan and chimney<br>: Provision for washing machine & wet area for vessel washing, etc.,                                                                                                                                                                                                                                                                                                                                     |
|    | CP & Sanitary Fixtures                                                                                |                                                                                                                                                                                                                                                                                                                                                                                                                                                                                                                                                     |
|    |                                                                                                       | All Bathrooms are fitted with wall mounted EWC with flush valve of reputed make<br>All C.P. fittings are of reputed make<br>Single lever fixtures with wall mixer cum shower of reputed makes all the bathrooms<br>Provision for Geysers & Exhaust fans in all Bathrooms                                                                                                                                                                                                                                                                            |
|    | Electrical                                                                                            |                                                                                                                                                                                                                                                                                                                                                                                                                                                                                                                                                     |
|    |                                                                                                       | Concealed Copper wiring of Havells / Polycab / Equivalent make<br>Power outlets for Air Conditioners in MBR, GBR and Living / Drawing Room<br>Modular switches of Anchor/Legrand or equivalent make<br>Three phase power supply for each unit and individual Prepaid Energy Meters                                                                                                                                                                                                                                                                  |
|    | Telecommunications, Cable TV & Internet                                                               |                                                                                                                                                                                                                                                                                                                                                                                                                                                                                                                                                     |
|    | Telephone Points<br>Intercom Facility<br>Cable TV<br>Internet                                         | : Telephone points in master bed room, drawing / living rooms<br>: Intercom facility to all the units connecting security<br>: Provision for cable connection in master bed room & living room<br>: Provision for internet connection in each Flat                                                                                                                                                                                                                                                                                                  |
|    | Elevators / Lifts                                                                                     |                                                                                                                                                                                                                                                                                                                                                                                                                                                                                                                                                     |
|    | Passenger Lifts<br>Fire / Service lifts                                                               | <ul> <li>High speed automatic passenger lifts with rescue devise with V3F for energy efficiency of reputed make for each tower with CCTV's inside the lifts</li> <li>High speed automatic passenger cum service lift per block with rescue device with V3F for energy efficiency of reputed make for each tower with CCTV's inside the lifts</li> </ul>                                                                                                                                                                                             |
|    | Car Charging Point<br>Car Washing Facility<br>Parking Management                                      | EV Charging will be provided with additional cost as per government norms<br>Provision for Car Washing<br>Entire parking is well designed to suit the number of car parks provided parking signage and equipment at<br>required places to ease the traffic flow.                                                                                                                                                                                                                                                                                    |
|    | Facilities for<br>Differently abled<br>Centralized Billing<br>STP<br>WTP<br>Water Supply<br>Generator | Access ramps at all block entrances shall be provided for differently abled<br>Billing shall be done for consumption of electricity, water with prepaid meters system<br>Sewage Treatment Plant - Recycled water shall be used for flushing and landscaping works<br>Water treatment with softener<br>Supply through Hydro Pneumatic System for domestic & flushing<br>100% DG back up for common areas and 3KW for each flat                                                                                                                       |
|    |                                                                                                       |                                                                                                                                                                                                                                                                                                                                                                                                                                                                                                                                                     |