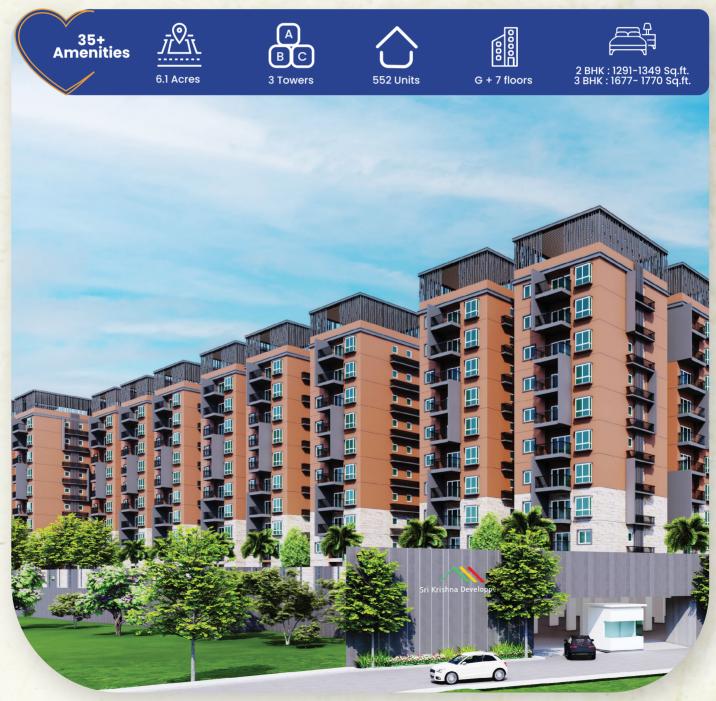

# Krishé OEO

#### TS RERA NO. P02200006236

MASTER LAYOUT

Saleable Area 1349 Sq. Ft. 2Bhk East Face

Tower A Units 16-19 Units 25-31

**Tower B** Units 07-14 Tower C

Units 10-12

Saleable Area 1349 Sq. Ft. 2Bhk West Face

Tower A Units 01-07 Units 20-24