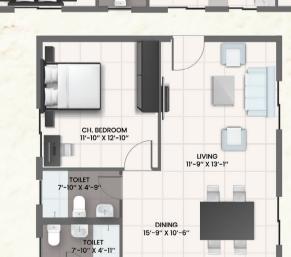

### Saleable Area 1753 Sq. Ft. **3Bhk East Face**

Tower B Unit 15

Tower C Units 20, 22, 24 & 26

Saleable Area 1770 Sq. Ft. 3Bhk West Face

**Tower B** Unit 01

Tower C Units 01, 21, 23 & 25

Saleable Area 1751 Sq. Ft. **3Bhk North Face** 