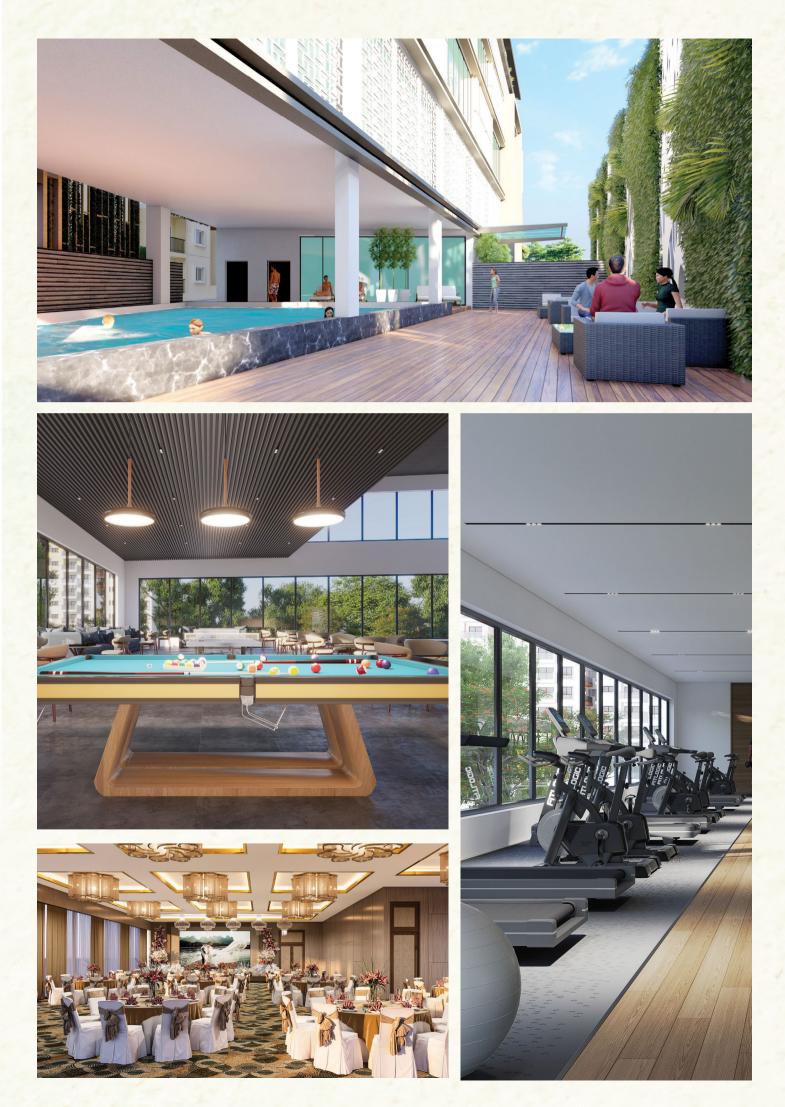

Sophisticated round-the-clock security / Surveillance System Surveillance cameras at the main security and entrance of each block to monitor Panic button and intercom is provided in the lifts connected to the security room Sprinklers in Basements & wet risers in all floors Shaft & basements (As per Fire Authority regulations) Garbage Disposal System through door to door collection Security / BMS Fire & Safety Garbage Disposal