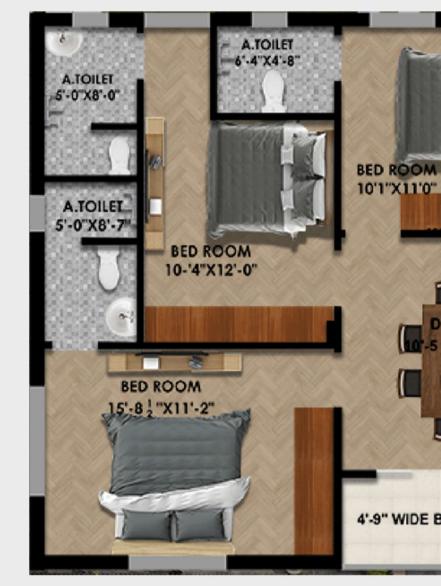

9





### **ABOUT MAGNA INFRATECH**

Since the inception of 2009 magna infratech has earned on out standing reputation and credibility.

It stands for its quaility and customer satisfaction with our residential, commercial and gated communities has constructed of minimum 2 millions sft and also delivering with its present projects.

In the 12 years it has done 13 premium projects.

# WELCOME TO MAGNA EAST SIDE

## DISCOVER PARADISE OF STYLISH URBAN LIVING

Paradise is where sophisticated design, idyllic surroundings and natural harmony align to form a home.

Welcome home to MAGNA EAST SIDE. Set in one of Hyderabad's fastest growing residential address, it offers beautiful green surroundings, a convenient and balanced lifestyle for you and your family.











# 2 - BHK 1,195 SQ.FTS





# 3 - BHK







# **SPECIFICATIONS**

### STRUCTURE

- Siesmic and wind Resistant RCC Frame structure withbirla AERCON Light Weight AAC Blocks With Good Thermal Performance.
- Smooth Faces internal and External Cement Plaster with River Sand And Smooth Baare Concrete Finishes for ceilings.

### **DOORS & WINDOWS**

- Teakwood Main Door Frame with Veneered Flush Shutters and matt/Glossy polish.
- Engineered Door Frame with panelled shutters.
- UPVC Windows and balcony Sliding Doors with Musquito Mesh.

### ELECTRICALS

- FLRS Copper of Finolex or equivalent make.
- Designer Modular Switches.







# **PROJECT HIGHLIFHTS**

- 5 Floors Residential Tower
- Plot Area 1186 SQ YDS.
- Two 3-BHK apartments and One 2-BHK apartment, Only 3 per Floor
- Grand Entrance
- Six-passenger Lift
- Celler