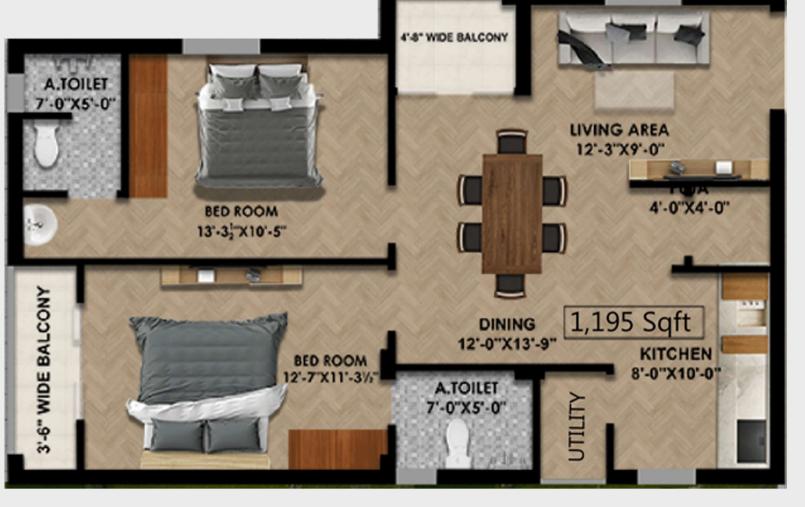

359





### **ABOUT MAGNA INFRATECH**

Since the inception of 2009 magna infratech has earned on out standing reputation and credibility.

It stands for its quaility and customer satisfaction with our residential, commercial and gated communities has constructed of minimum 2 millions sft and also delivering with its present projects.

In the 12 years it has done 13 premium projects.

# WELCOME TO MAGNA EAST SIDE

## DISCOVER PARADISE OF STYLISH URBAN LIVING

Paradise is where sophisticated design, idyllic surroundings and natural harmony align to form a home.

Welcome home to MAGNA EAST SIDE. Set in one of Hyderabad's fastest growing residential address, it offers beautiful green surroundings, a convenient and balanced lifestyle for you and your family.











# 2 - BHK 1,195 SQ.FTS





# 3 - BHK







# **SPECIFICATIONS**

### STRUCTURE

- Siesmic and wind Resistant RCC Frame structure withbirla AERCON Light Weight AAC Blocks With Good Thermal Performance.
- Smooth Faces internal and External Cement Plaster with River Sand And Smooth Baare Concrete Finishes for ceilings.

### **DOORS & WINDOWS**

- Teakwood Main Door Frame with Veneered Flush Shutters and matt/Glossy polish.
- Engineered Door Frame with panelled shutters.
- UPVC Windows and balcony Sliding Doors with Musquito Mesh.

### ELECTRICALS

- FLRS Copper of Finolex or equivalent make.
- Designer Modular Switches.







# **PROJECT HIGHLIFHTS**

- 5 Floors Residential Tower
- Plot Area 1186 SQ YDS.
- Two 3-BHK apartments and One 2-BHK apartment, Only 3 per Floor
- Grand Entrance
- Six-passenger Lift
- Celle