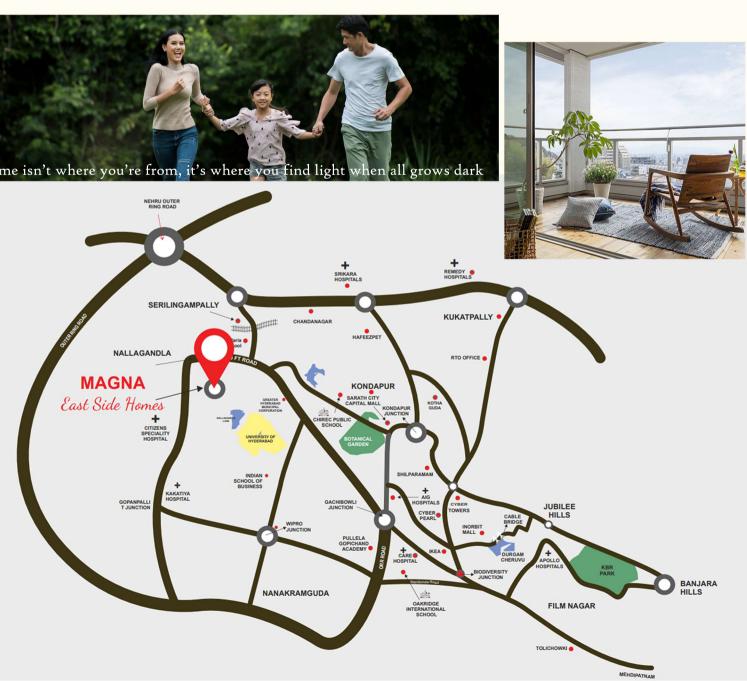

## DISCOVER PARADISE OF STYLISH URBAN LIVING

Paradise is where sophisticated design, idyllic surroundings and natural harmony align to form a home.

Welcome home to MAGNA EAST SIDE. Set in one of Hyderabad's fastest growing residential address, it offers beautiful green surroundings, a convenient and balanced lifestyle for you and your family.