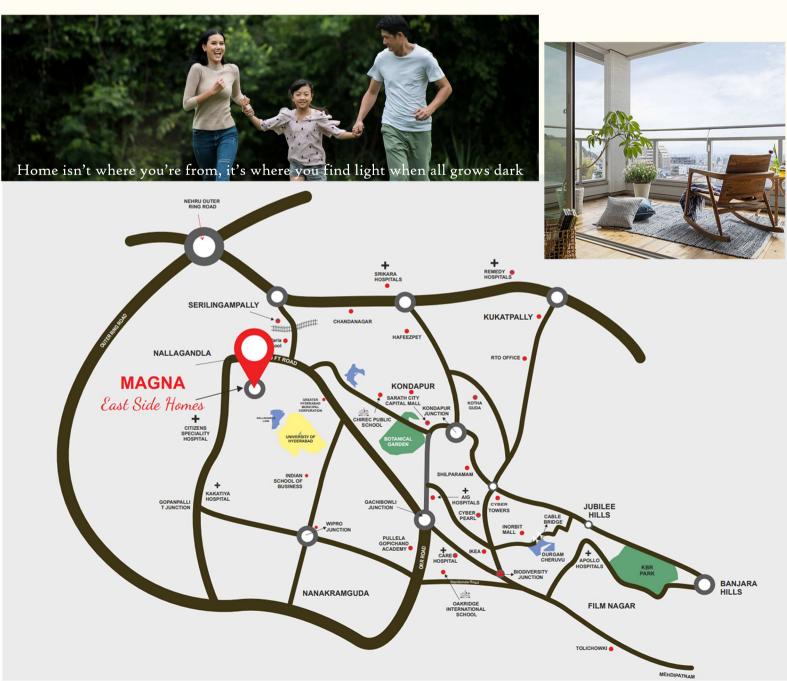

## DISCOVER PARADISE OF STYLISH URBAN LIVING

Paradise is where sophisticated design, idyllic surroundings and natural harmony align to form a home.

Welcome home to MAGNA EAST SIDE. Set in one of Hyderabad's fastest growing residential address, it offers beautiful green surroundings, a convenient and balanced lifestyle for you and your family.