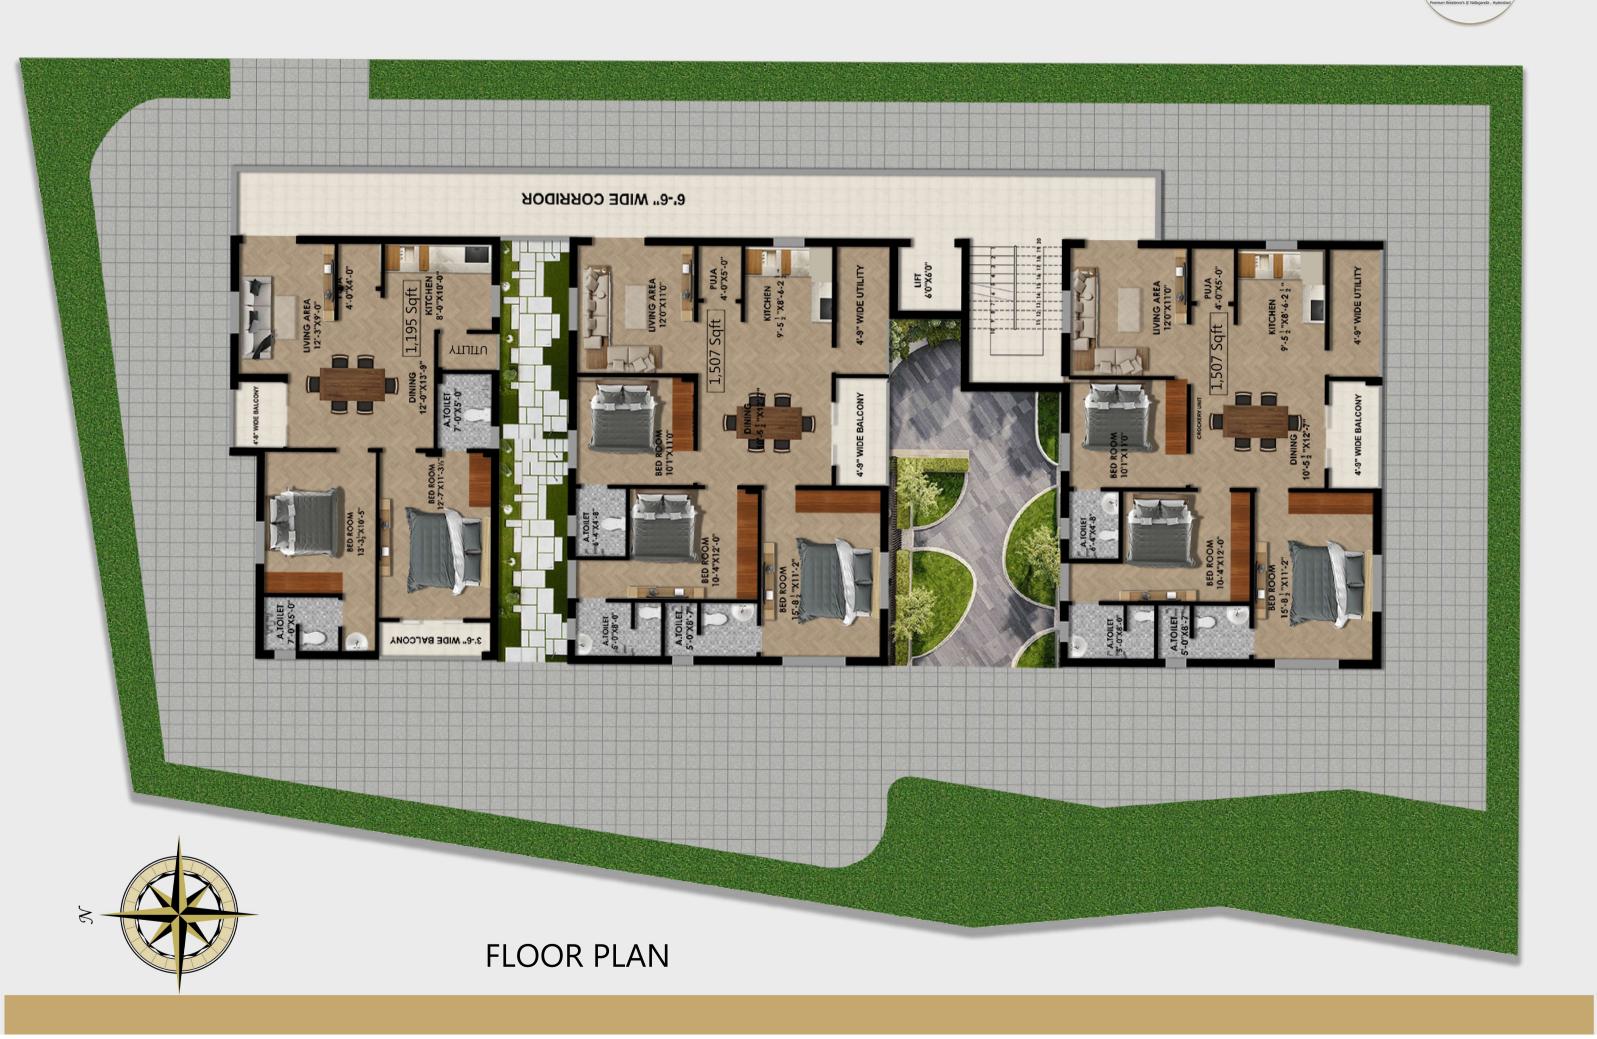

Call us: 9618 760 359





### **ABOUT MAGNA INFRATECH**

Since the inception of 2009 magna infratech has earned on out standing reputation and credibility.

It stands for its quaility and customer satisfaction with our residential, commercial and gated communities has constructed of minimum 2 millions sft and also delivering with its present projects.

In the 12 years it has done 13 premium projects.

# WELCOME TO MAGNA EAST SIDE

## DISCOVER PARADISE OF STYLISH URBAN LIVING

Paradise is where sophisticated design, idyllic surroundings and natural harmony align to form a home.

Welcome home to MAGNA EAST SIDE. Set in one of Hyderabad's fastest growing residential address, it offers beautiful green surroundings, a convenient and balanced lifestyle for you and your family.











# 2 - BHK 1,195 SQ.FTS





# 3 - BHK







# **SPECIFICATIONS**

### STRUCTURE

- Siesmic and wind Resistant RCC Frame structure withbirla AERCON Light Weight AAC Blocks With Good Thermal Performance.
- Smooth Faces internal and External Cement Plaster with River Sand And Smooth Baare Concrete Finishes for ceilings.

### **DOORS & WINDOWS**

- Teakwood Main Door Frame with Veneered Flush Shutters and matt/Glossy polish.
- Engineered Door Frame with panelled shutters.
- UPVC Windows and balcony Sliding Doors with Musquito Mesh.

### ELECTRICALS

- FLRS Copper of Finolex or equivalent make.
- Designer Modular Switches.







# **PROJECT HIGHLIFHTS**

- 5 Floors Residential Tower
- Plot Area 1186 SQ YDS.
- Two 3-BHK apartments and One 2-BHK apartment, Only 3 per Floor
- Grand Entrance
-