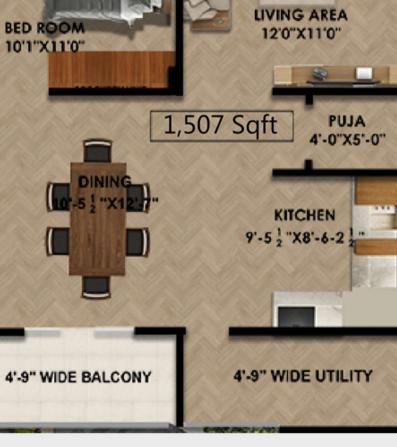

OUT MAGNA INFRATECH**

Since the inception of 2009 magna infratech has earned on out standing reputation and credibility.

It stands for its quaility and customer satisfaction with our residential, commercial and gated communities has constructed of minimum 2 millions sft and also delivering with its present projects.

In the 12 years it has done 13 premium projects.

# WELCOME TO MAGNA EAST SIDE

## DISCOVER PARADISE OF STYLISH URBAN LIVING

Paradise is where sophisticated design, idyllic surroundings and natural harmony align to form a home.

Welcome home to MAGNA EAST SIDE. Set in one of Hyderabad's fastest growing residential address, it offers beautiful green surroundings, a convenient and balanced lifestyle for you and your family.











# 2 - BHK 1,195 SQ.FTS





# 3 - BHK







# **SPECIFICATIONS**

### STRUCTURE

- Siesmic and wind Resistant RCC Frame structure withbirla AERCON Light Weight AAC Blocks With Good Thermal Performance.
- Smooth Faces internal and External Cement Plaster with River Sand And Smooth Baare Concrete Finishes for ceilings.

### **DOORS & WINDOWS**

- Teakwood Main Door Frame with Veneered Flush Shutters and matt/Glossy polish.
- Engineered Door Frame with panelled shutters.
- UPVC Windows and balcony Sliding Doors with Musquito Mesh.

### ELECTRICALS

- FLRS Copper of Finolex or equivalent make.
- Designer Modular Switches.







# **PROJECT HIGHLIFHTS**

- 5 Floors Residential Tower
- Plot Area 1186 SQ YDS.
- Two 3-BHK apartments and One 2-BHK apartment, Only 3 per Floor
- Grand Entrance
- Six-passenger Lift
- Celler Floor 10400 SQ