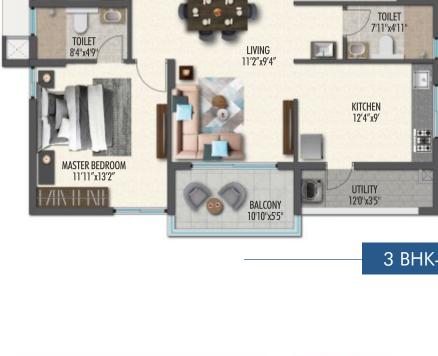

#### UNIT PLANS TOWER - A & B

BEDROOM 01 11'7"x10'10" TOILET 7'8''x5'1" TOILET 7'8"x4'9"

3 BHK-1623 Sft. - N