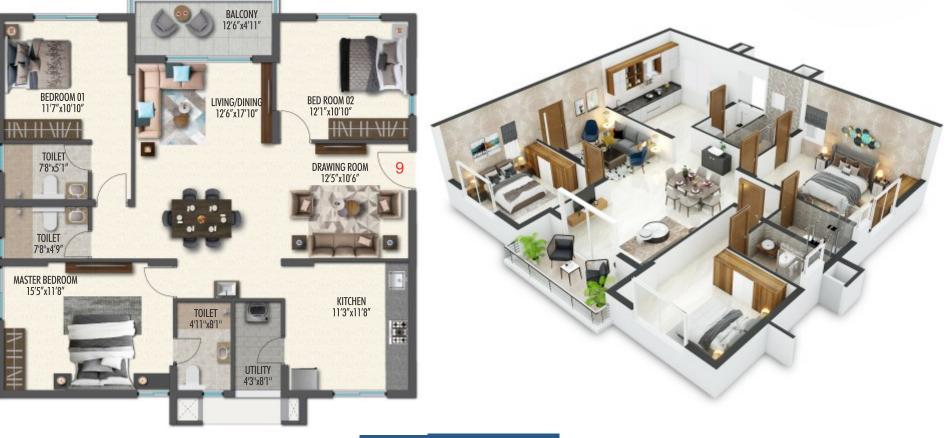

#### 3 BHK-1833 Sft. - E

3 BHK-1833 Sft. - W

3 BHK-1942 Sft. - E

UTILITY 4'9"x7'7'

| 5      | CARPET<br>AREA (Sft.) | EXTERNAL<br>WALL AREA (Sft.) | BALCONY<br>AREA (Sft.) | UTILITY<br>AREA (Sf <del>i</del> .) | BUILT-UP<br>AREA (Sft.) | SALEABLE<br>AREA (Sft.) |
|--------|-----------------------|------------------------------|------------------------|-------------------------------------|-------------------------|-------------------------|
| IK - E | 831                   | 85                           | 57                     | 36                                  | 1,009                   | 1,364                   |
| HK - W | 1,201                 | 105                          | 90                     | 39                                  | 1,434                   | 1,942                   |
| HK - W | 805                   | 87                           | 83                     | 32                                  | 1,008                   | 1,358                   |
| HK - W | 1,201                 | 105                          | 90                     | 39                                  | 1,434                   | 1,942                   |
| HK - E | 1,156                 | 100                          | 68                     | 48                                  | 1,372                   | 1,856                   |
| HK - N | 993                   | 97                           | 59                     | 52                                  | 1,200                   | 1,623                   |
| HK - N | 993                   | 97                           | 59                     | 52                                  | 1,200                   | 1,623                   |
| HK - E | 805                   | 87                           | 83                     | 32                                  | 1,008                   | 1,358                   |
| HK - E | 1,143                 | 103                          | 72                     | 37                                  | 1,355                   | 1,833                   |
| HK - W | 1,143                 | 103                          | 72                     | 37                                  | 1,355                   | 1,833                   |
| HK - E | 1,143                 | 103                          | 72                     | 37                                  | 1,355                   | 1,833                   |
| НК - W | 1,143                 | 103                          | 72                     | 37                                  | 1,355                   | 1,833                   |
| НК - W | 805                   | 87                           | 83                     | 32                                  | 1,008                   | 1,358                   |
| HK - N | 993                   | 97                           | 59                     | 52                                  | 1,200                   | 1,623                   |
| HK - N | 993                   | 97                           | 59                     | 52                                  | 1,200                   | 1,623                   |
| HK - W | 1,156                 | 100                          | 68                     | 48                                  | 1,372                   | 1,856                   |
| HK - E | 1,201                 | 105                          | 92                     | 39                                  | 1,436                   | 1,942                   |
| HK - E | 805                   | 87                           | 83                     | 32                                  | 1,008                   | 1,358                   |
| HK - E | 1,201                 | 105                          | 92                     | 39                                  | 1,436                   | 1,942                   |
| HK - W | 831                   | 83                           | 57                     | 38                                  | 1,009                   | 1,364                   |
|        |                       |                              |                        |                                     |                         |                         |