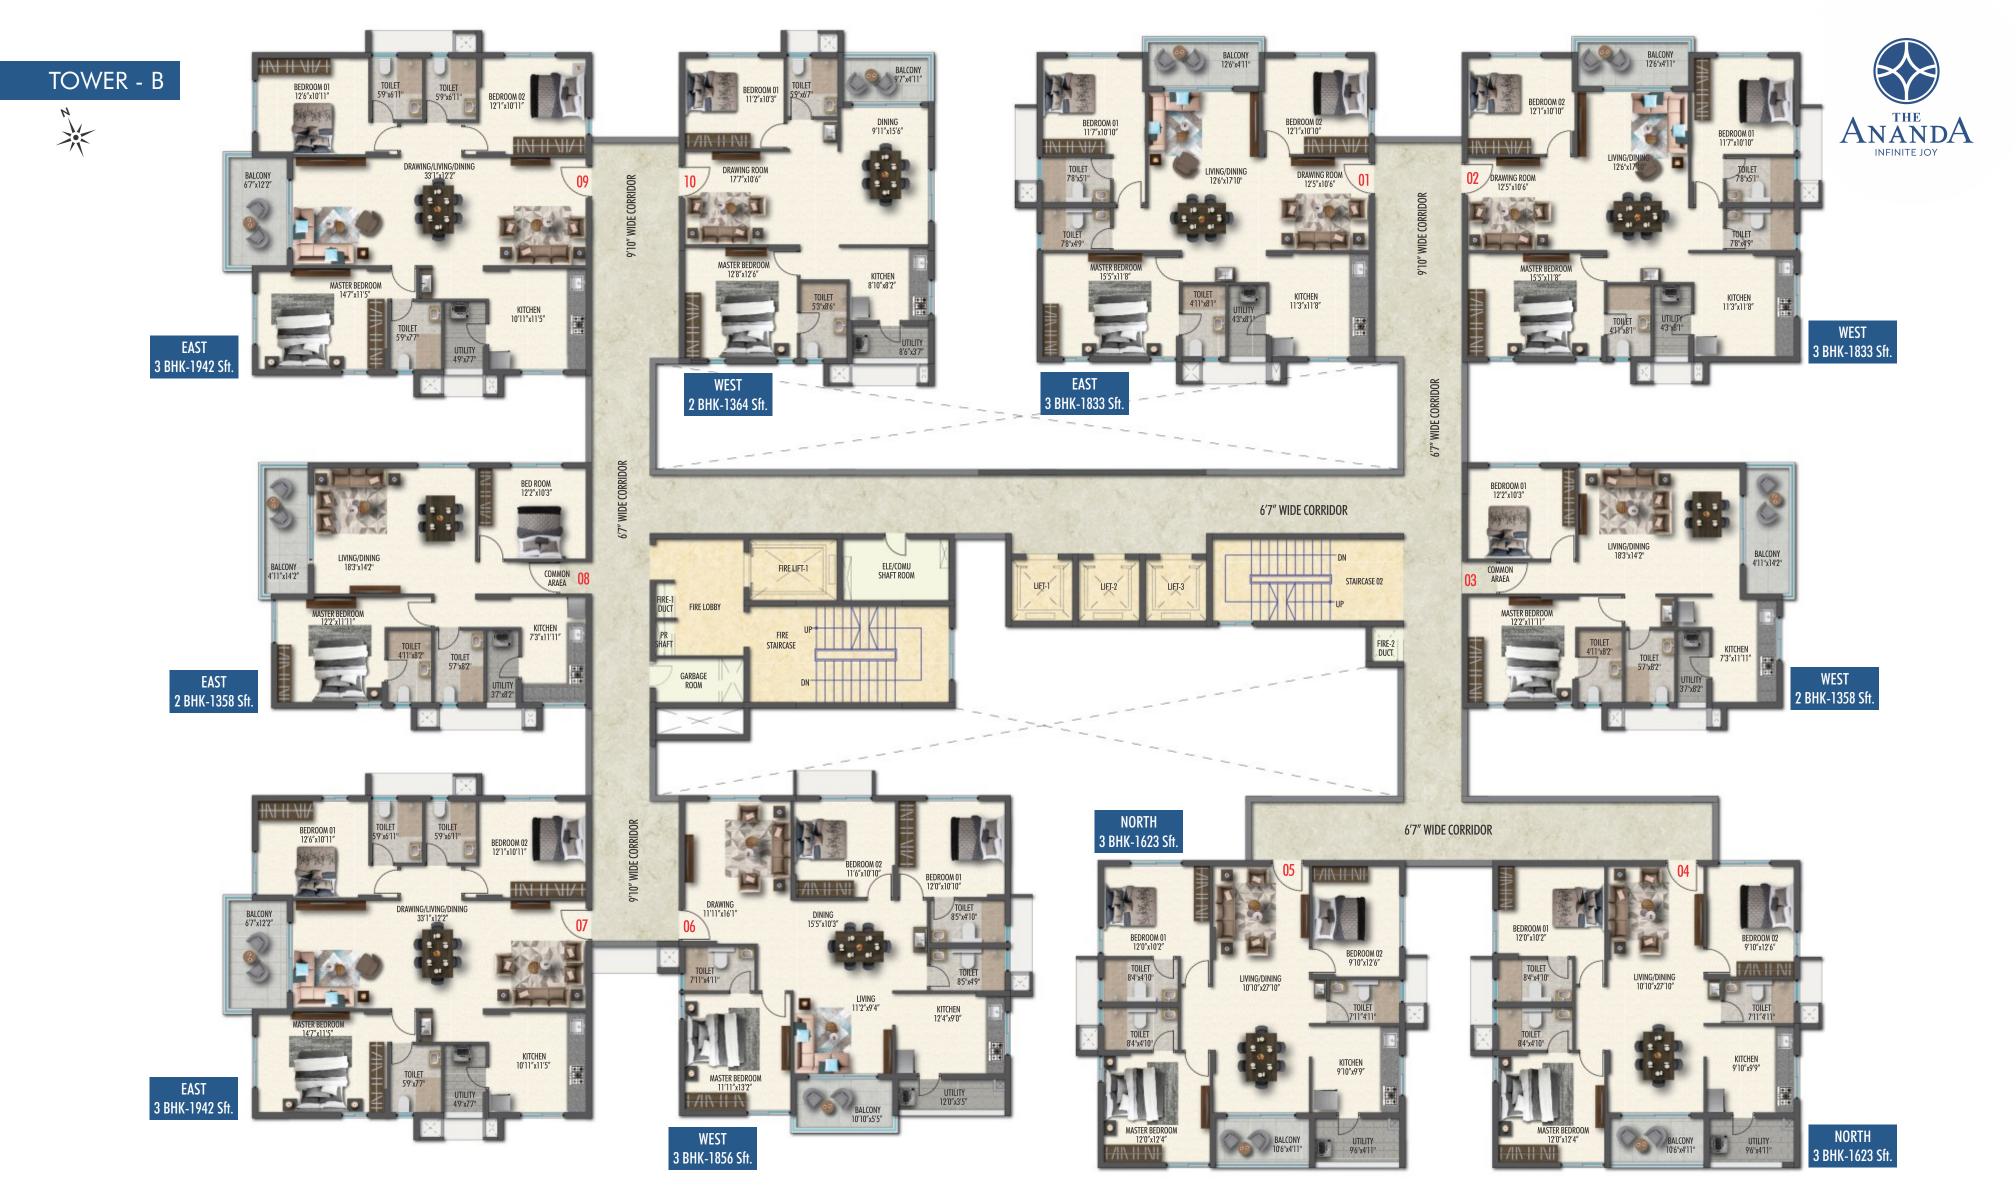

#### UNIT PLANS TOWER - A & B

\*\*\*

#### 2 BHK-1364 Sft. - E

#### 2 BHK-1358 Sft. - E

UNIT PLANS TOWER - A & B

BEDROOM 01 12'0"x10'2"

MASTER BEDROOM 12'0"x12'4"

TOILET 8'4"x4'10"

TOILET 8'4"x4'10"

/II\ || |\|

#### UNIT PLANS TOWER - A & B

BEDROOM 01 11'7"x10'10" TOILET 7'8''x5'1" TOILET 7'8"x4'9"

3 BHK-1623 Sft. - N

#### 3 BHK-1833 Sft. - E

3 BHK-1833 Sft. - W

3 BHK-1942 Sft. - E

UTILITY 4'9"x7'7'

| 5      | CARPET<br>AREA (Sft.) | EXTERNAL<br>WALL AREA (Sft.) | BALCONY<br>AREA (Sft.) | UTILITY<br>AREA (Sf <del>i</del> .) | BUILT-UP<br>AREA (Sft.) | SALEABLE<br>AREA (Sft.) |
|--------|-----------------------|------------------------------|------------------------|-------------------------------------|-------------------------|-------------------------|
| IK - E | 831                   | 85                           | 57                     | 36                                  | 1,009                   | 1,364                   |
| HK - W | 1,201                 | 105                          | 90                     | 39                                  | 1,434                   | 1,942                   |
| HK - W | 805                   | 87                           | 83                     | 32                                  | 1,008                   | 1,358                   |
| HK - W | 1,201                 | 105                          | 90                     | 39                                  | 1,434                   | 1,942                   |
| HK - E | 1,156                 | 100                          | 68                     | 48                                  | 1,372                   | 1,856                   |
| HK - N | 993                   | 97                           | 59                     | 52                                  | 1,200                   | 1,623                   |
| HK - N | 993                   | 97                           | 59                     | 52                                  | 1,200                   | 1,623                   |
| HK - E | 805                   | 87                           | 83                     | 32                                  | 1,008                   | 1,358                   |
| HK - E | 1,143                 | 103                          | 72                     | 37                                  | 1,355                   | 1,833                   |
| HK - W | 1,143                 | 103                          | 72                     | 37                                  | 1,355                   | 1,833                   |
| HK - E | 1,143                 | 103                          | 72                     | 37                                  | 1,355                   | 1,833                   |
| НК - W | 1,143                 | 103                          | 72                     | 37                                  | 1,355                   | 1,833                   |
| НК - W | 805                   | 87                           | 83                     | 32                                  | 1,008                   | 1,358                   |
| HK - N | 993                   | 97                           | 59                     | 52                                  | 1,200                   | 1,623                   |
| HK - N | 993                   | 97                           | 59                     | 52                                  | 1,200                   | 1,623                   |
| HK - W | 1,156                 | 100                          | 68                     | 48                                  | 1,372                   | 1,856                   |
| HK - E | 1,201                 | 105                          | 92                     | 39                                  | 1,436                   | 1,942                   |
| HK - E | 805                   | 87                           | 83                     | 32                                  | 1,008                   | 1,358                   |
| HK - E | 1,201                 | 105                          | 92                     | 39                                  | 1,436                   | 1,942                   |
| HK - W | 831                   | 83                           | 57                     | 38                                  | 1,009                   | 1,364                   |
|        |                       |                              |                        |                                     |                         |                         |