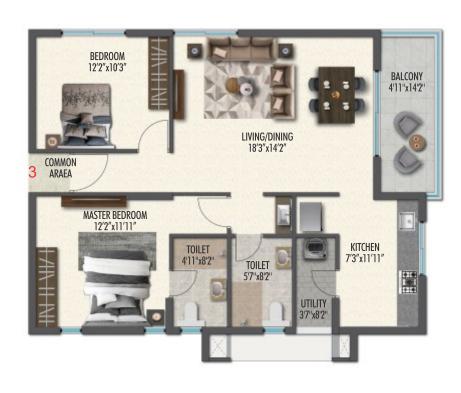

#### UNIT PLANS TOWER - A & B

\*\*\*

#### 2 BHK-1364 Sft. - E

#### 2 BHK-1358 Sft. - E

UNIT PLANS TOWER - A & B

BEDROOM 01 12'0"x10'2"

MASTER BEDROOM 12'0"x12'4"

TOILET 8'4"x4'10"

TOILET 8'4"x4'10"

/II\ || |\|

#### UNIT PLANS TOWER - A & B

BEDROOM 01 11'7"x10'10" TOILET 7'8''x5'1" TOILET 7'8"x4'9"

3 BHK-1623 Sft. - N

#### 3 BHK-1833 Sft. - E

3 BHK-1833 Sft. - W

3 BHK-1942 Sft. - E

UTILITY 4'9"x7'7'

| 5      | CARPET<br>AREA (Sft.) | EXTERNAL<br>WALL AREA (Sft.) | BALCONY<br>AREA (Sft.) | UTILITY<br>AREA (Sf <del>i</del> .) | BUILT-UP<br>AREA (Sft.) | SALEABLE<br>AREA (Sft.) |
|--------|-----------------------|------------------------------|------------------------|-------------------------------------|-------------------------|-------------------------|
| IK - E | 831                   | 85                           | 57                     | 36                                  | 1,009                   | 1,364                   |
| HK - W | 1,201                 | 105                          | 90                     | 39                                  | 1,434                   | 1,942                   |
| HK - W | 805                   | 87                           | 83                     | 32                                  | 1,008                   | 1,358                   |
| HK - W | 1,201                 | 105                          | 90                     | 39                                  | 1,434                   | 1,942                   |
| HK - E | 1,156                 | 100                          | 68                     | 48                                  | 1,372                   | 1,856                   |
| HK - N | 993                   | 97                           | 59                     | 52                                  | 1,200                   | 1,623                   |
| HK - N | 993                   | 97                           | 59                     | 52                                  | 1,200                   | 1,623                   |
| HK - E | 805                   | 87                           | 83                     | 32                                  | 1,008                   | 1,358                   |
| HK - E | 1,143                 | 103                          | 72                     | 37                                  | 1,355                   | 1,833                   |
| HK - W | 1,143                 | 103                          | 72                     | 37                                  | 1,355                   | 1,833                   |
| HK - E | 1,143                 | 103                          | 72                     | 37                                  | 1,355                   | 1,833                   |
| НК - W | 1,143                 | 103                          | 72                     | 37                                  | 1,355                   | 1,833                   |
| НК - W | 805                   | 87                           | 83                     | 32                                  | 1,008                   | 1,358                   |
| HK - N | 993                   | 97                           | 59                     | 52                                  | 1,200                   | 1,623                   |
| HK - N | 993                   | 97                           | 59                     | 52                                  | 1,200                   | 1,623                   |
| HK - W | 1,156                 | 100                          | 68                     | 48                                  | 1,372                   | 1,856                   |
| HK - E | 1,201                 | 105                          | 92                     | 39                                  | 1,436                   | 1,942                   |
| HK - E | 805                   | 87                           | 83                     | 32                                  | 1,008                   | 1,358                   |
| HK - E | 1,201                 | 105                          | 92                     | 39                                  | 1,436                   | 1,942                   |
| HK - W | 831                   | 83                           | 57                     | 38                                  | 1,009                   | 1,364                   |
|        |                       |                              |                        |                                     |                         |                         |