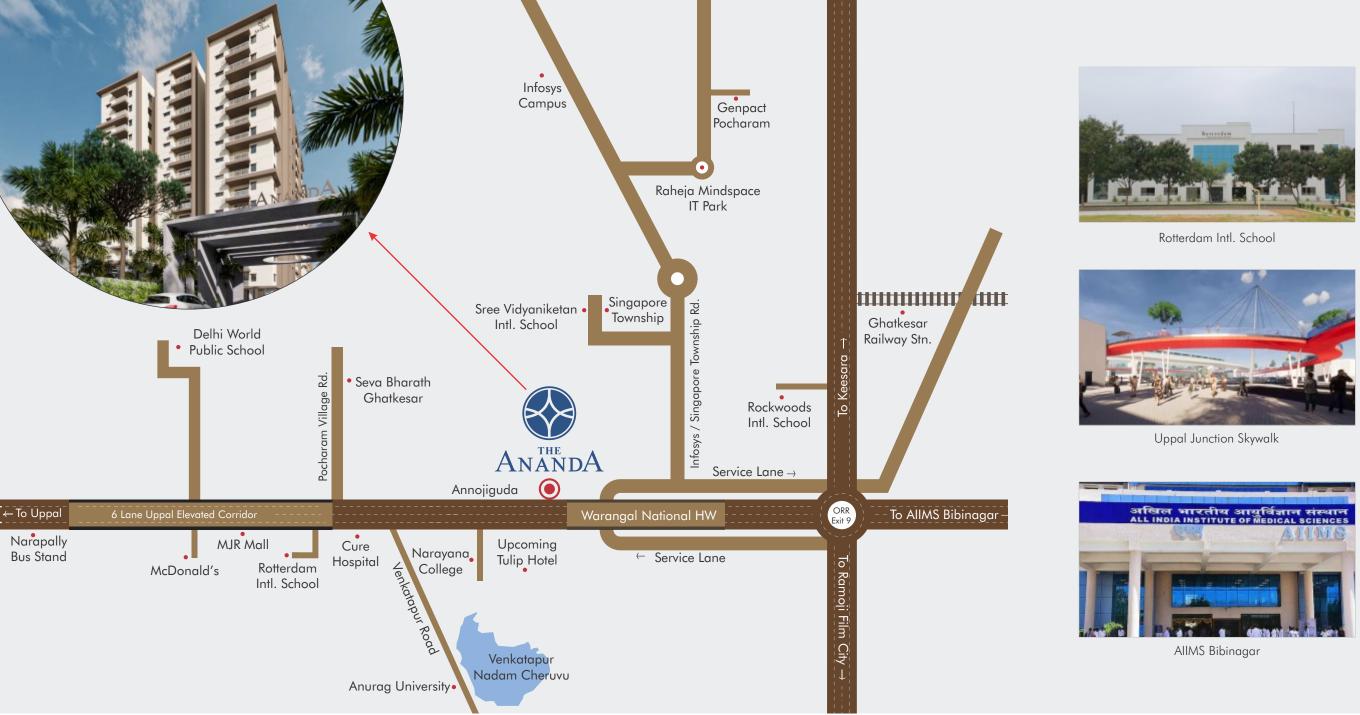

#### NEIGHBORHOOD BLISS

Discover the joy of living in a charming suburb. Own a home that is away from the maddening crowd yet close to everything. Positioned bang on the Hyderabad-Warangal Highway, The Ananda connects you to the Outer Ring Road and Uppal Metro Station within minutes. Yadadri, projected to be the Tirupati of Telangana, is a few minutes drive from the Ananda. With developments like AIIMS, Ramoji Film City, Infosys, Genpact, reputed schools & colleges, this neighborhood is surely going to be the nerve centre of all the action.

#### JOY OF BEING WELL-CONNECTED

Create your 'infinite joy' and take advantage of a well-connected neighborhood. The Ananda is located bang on national highway and nearby to the Outer Ring Road giving you easy access to reach any part of the city without breaking a sweat.

Sree Vidyaniketan Intl. School Narayana College Rotterdam Intl. School Delhi World Public School Rockwoods Intl. School

Tulip Hotel McDonald's

Infosys Campus Raheja Mindspace IT Park Genpact Medha Servo Drives

MJR Mall Reliance Digital

Outer Ring Road Warrangal Highway Ghatkesar Railway Stn. Uppal Metro Stn.

Cure Hospital All India Institute of Medical Science

Delhi World School

MJR Mall

Ghatkesar Railway Stn.

Raheja Mindspace

Sree Vidyaniketan Intl. School

Warangal Highway