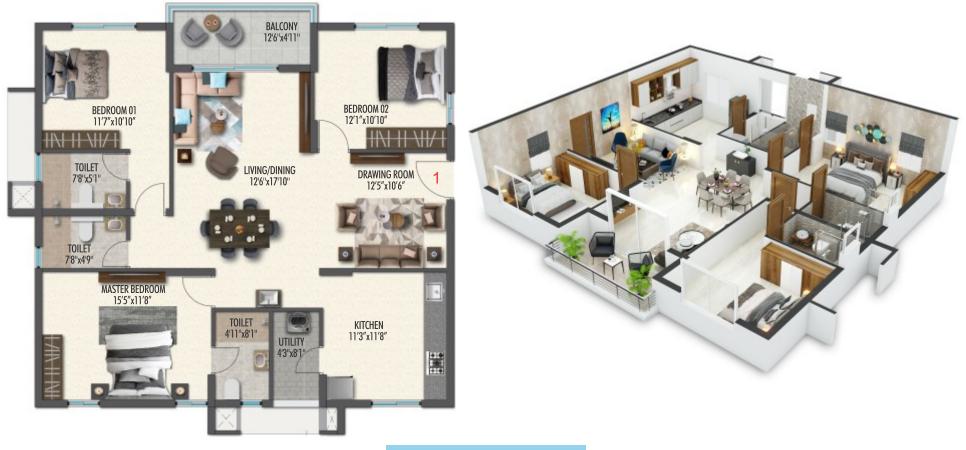

#### JOY OF A BESPOKE HOME

UNIT PLANS TOWER - A

#### UNIT PLANS TOWER - A & B

\*\*\*

#### UNIT PLANS TOWER - A & B

BEDROOM 01 11'7"x10'10" TOILET 7'8''x5'1" TOILET 7'8"x4'9"

3 BHK-1623 Sft. - N