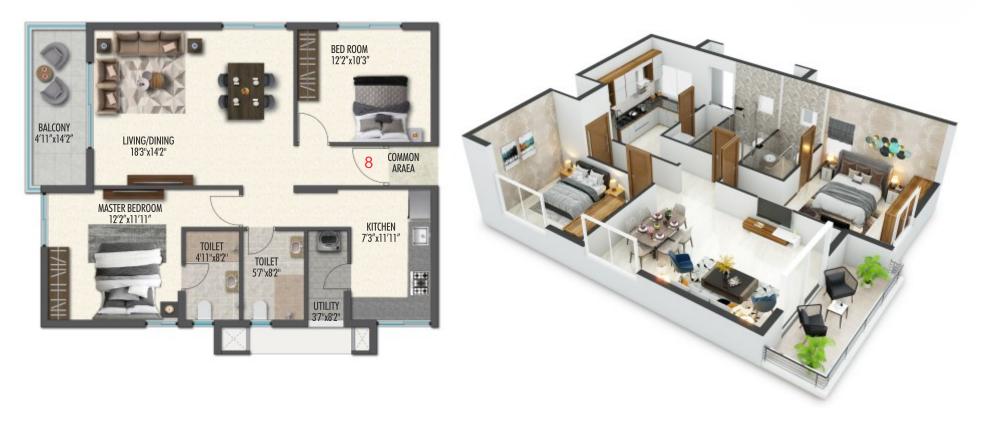

#### 2 BHK-1358 Sft. - E

UNIT PLANS TOWER - A & B

BEDROOM 01 12'0"x10'2"

MASTER BEDROOM 12'0"x12'4"

TOILET 8'4"x4'10"

TOILET 8'4"x4'10"

/II\ || |\|