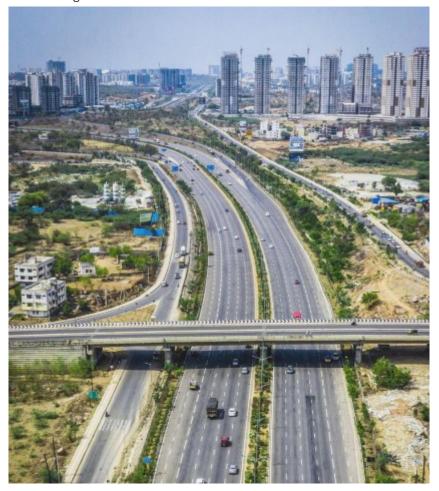

#### NEIGHBORHOOD BLISS

Discover the joy of living in a charming suburb. Own a home that is away from the maddening crowd yet close to everything. Positioned bang on the Hyderabad-Warangal Highway, The Ananda connects you to the Outer Ring Road and Uppal Metro Station within minutes. Yadadri, projected to be the Tirupati of Telangana, is a few minutes drive from the Ananda. With developments like AIIMS, Ramoji Film City, Infosys, Genpact, reputed schools & colleges, this neighborhood is surely going to be the nerve centre of all the action.

#### JOY OF BEING WELL-CONNECTED

Create your 'infinite joy' and take advantage of a well-connected neighborhood. The Ananda is located bang on national highway and nearby to the Outer Ring Road giving you easy access to reach any part of the city without breaking a sweat.