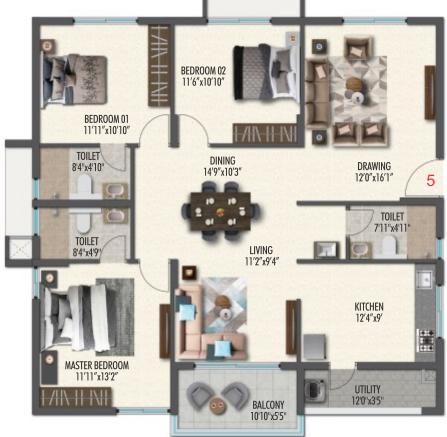

#### 2 BHK-1364 Sft. - E

#### 2 BHK-1358 Sft. - E

UNIT PLANS TOWER - A & B

BEDROOM 01 12'0"x10'2"

MASTER BEDROOM 12'0"x12'4"

TOILET 8'4"x4'10"

TOILET 8'4"x4'10"

/II\ || |\|

#### UNIT PLANS TOWER - A & B

BEDROOM 01 11'7"x10'10" TOILET 7'8''x5'1" TOILET 7'8"x4'9"

3 BHK-1623 Sft. - N