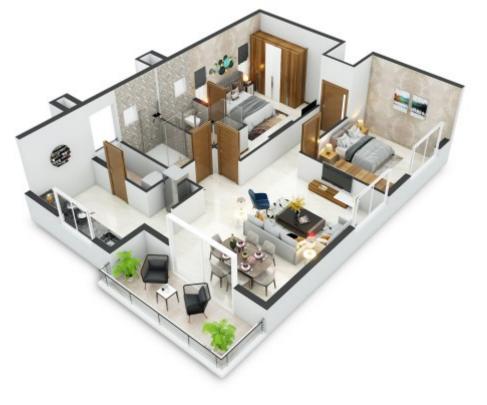

#### UNIT PLANS TOWER - A & B

\*\*\*

#### 2 BHK-1358 Sft. - E

UNIT PLANS TOWER - A & B

BEDROOM 01 12'0"x10'2"

MASTER BEDROOM 12'0"x12'4"

TOILET 8'4"x4'10"

TOILET 8'4"x4'10"

/II\ || |\|

#### UNIT PLANS TOWER - A & B

BEDROOM 01 11'7"x10'10" TOILET 7'8''x5'1" TOILET 7'8"x4'9"

3 BHK-1623 Sft. - N