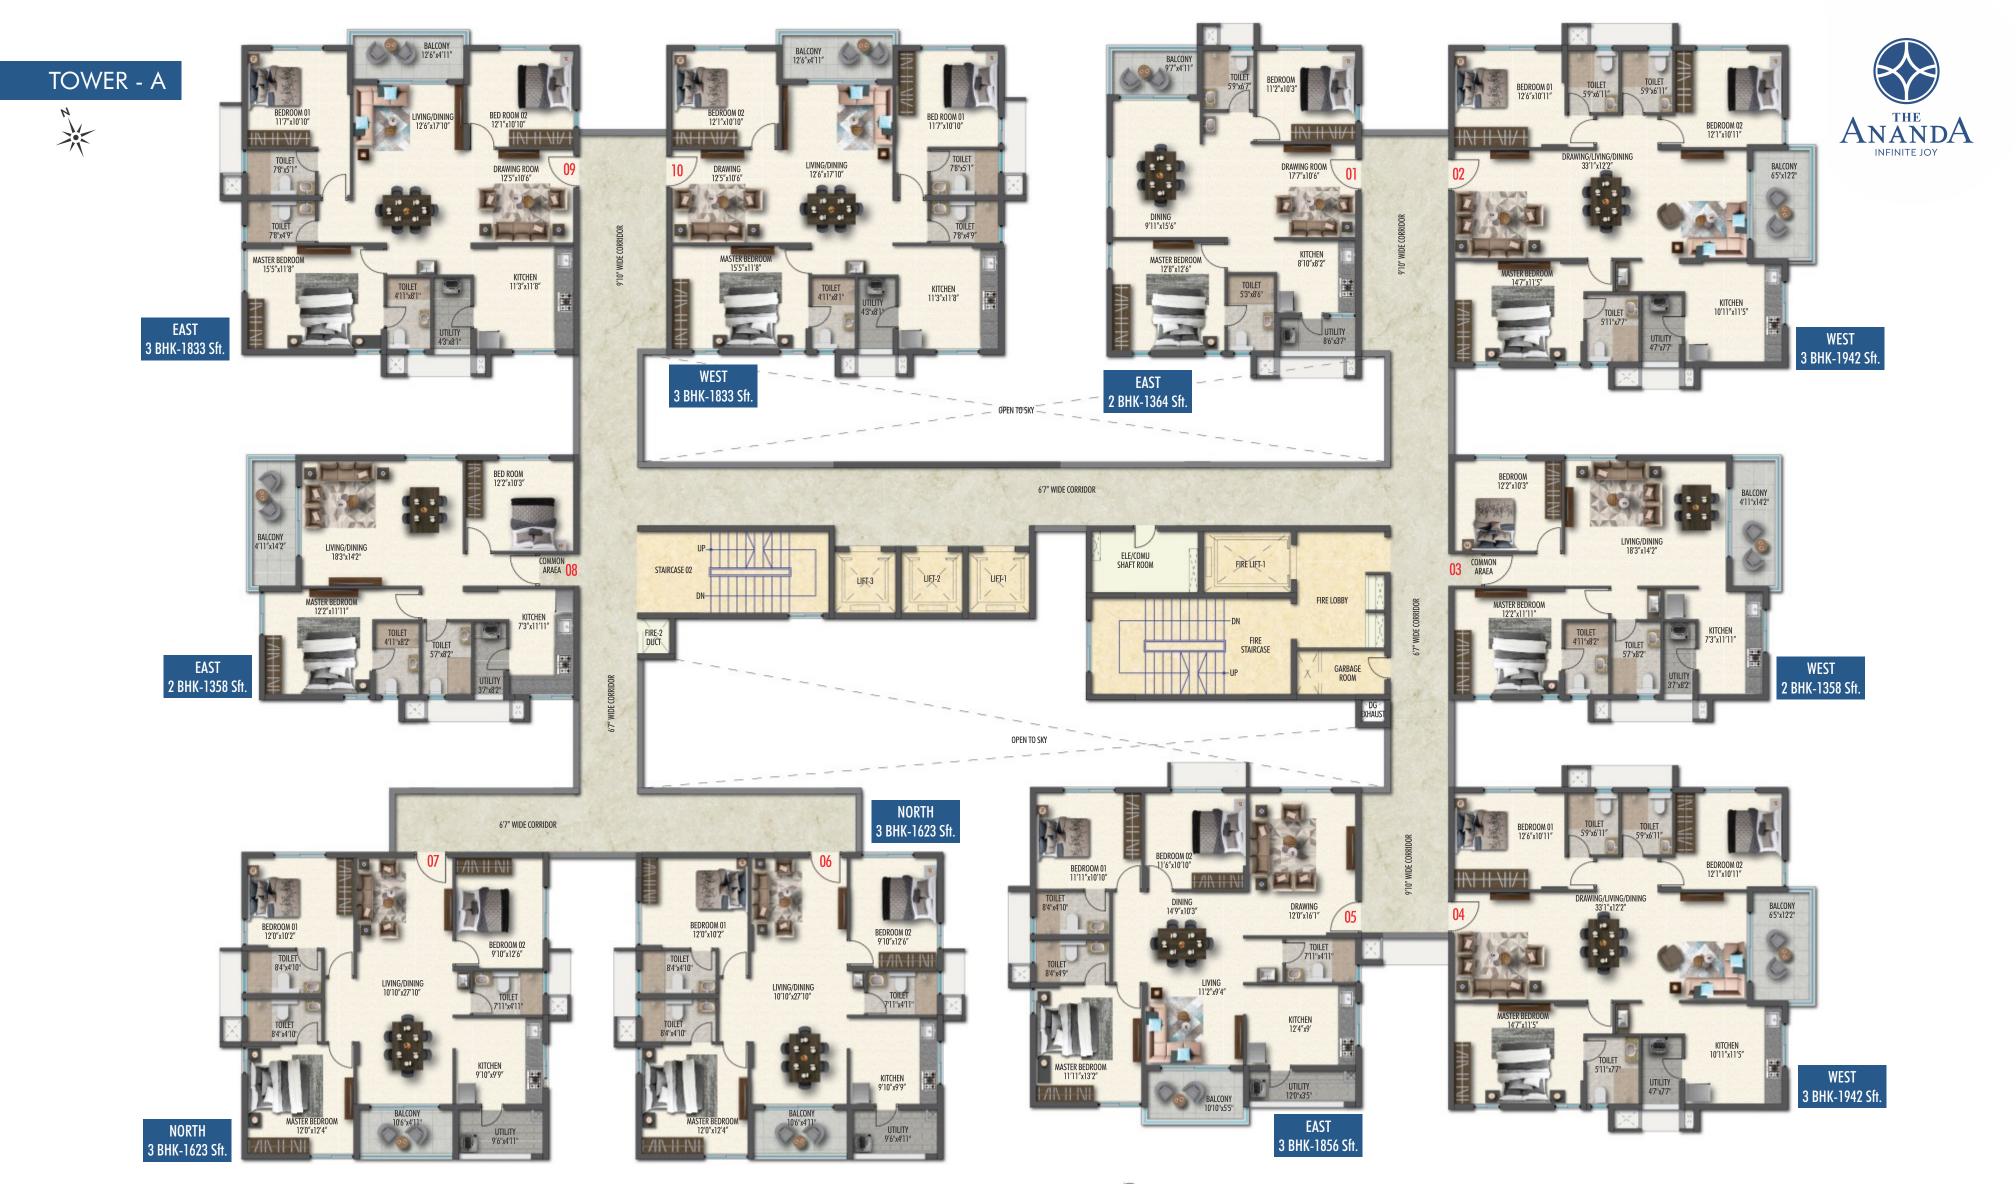

#### JOY OF A BESPOKE HOME

UNIT PLANS TOWER - A

#### UNIT PLANS TOWER - A & B

\*\*\*

#### 2 BHK-1364 Sft. - E

#### 2 BHK-1358 Sft. - E

UNIT PLANS TOWER - A & B

BEDROOM 01 12'0"x10'2"

MASTER BEDROOM 12'0"x12'4"

TOILET 8'4"x4'10"

TOILET 8'4"x4'10"

/II\ || |\|

#### UNIT PLANS TOWER - A & B

BEDROOM 01 11'7"x10'10" TOILET 7'8''x5'1" TOILET 7'8"x4'9"

3 BHK-1623 Sft. - N

#### 3 BHK-1833 Sft. - E

3 BHK-1833 Sft. - W

3 BHK-1942 Sft. - E

UTILITY 4'9"x7'7'

| 5      | CARPET<br>AREA (Sft.) | EXTERNAL<br>WALL AREA (Sft.) | BALCONY<br>AREA (Sft.) | UTILITY<br>AREA (Sf <del>i</del> .) | BUILT-UP<br>AREA (Sft.) | SALEABLE<br>AREA (Sft.) |
|--------|-----------------------|------------------------------|------------------------|-------------------------------------|-------------------------|-------------------------|
| IK - E | 831                   | 85                           | 57                     | 36                                  | 1,009                   | 1,364                   |
| HK - W | 1,201                 | 105                          | 90                     | 39                                  | 1,434                   | 1,942                   |
| HK - W | 805                   | 87                           | 83                     | 32                                  | 1,008                   | 1,358                   |
| HK - W | 1,201                 | 105                          | 90                     | 39                                  | 1,434                   | 1,942                   |
| HK - E | 1,156                 | 100                          | 68                     | 48                                  | 1,372                   | 1,856                   |
| HK - N | 993                   | 97                           | 59                     | 52                                  | 1,200                   | 1,623                   |
| HK - N | 993                   | 97                           | 59                     | 52                                  | 1,200                   | 1,623                   |
| HK - E | 805                   | 87                           | 83                     | 32                                  | 1,008                   | 1,358                   |
| HK - E | 1,143                 | 103                          | 72                     | 37                                  | 1,355                   | 1,833                   |
| HK - W | 1,143                 | 103                          | 72                     | 37                                  | 1,355                   | 1,833                   |
| HK - E | 1,143                 | 103                          | 72                     | 37                                  | 1,355                   | 1,833                   |
| НК - W | 1,143                 | 103                          | 72                     | 37                                  | 1,355                   | 1,833                   |
| НК - W | 805                   | 87                           | 83                     | 32                                  | 1,008                   | 1,358                   |
| HK - N | 993                   | 97                           | 59                     | 52                                  | 1,200                   | 1,623                   |
| HK - N | 993                   | 97                           | 59                     | 52                                  | 1,200                   | 1,623                   |
| HK - W | 1,156                 | 100                          | 68                     | 48                                  | 1,372                   | 1,856                   |
| HK - E | 1,201                 | 105                          | 92                     | 39                                  | 1,436                   | 1,942                   |
| HK - E | 805                   | 87                           | 83                     | 32                                  | 1,008                   | 1,358                   |
| HK - E | 1,201                 | 105                          | 92                     | 39                                  | 1,436                   | 1,942                   |
| HK - W | 831                   | 83                           | 57                     | 38                                  | 1,009                   | 1,364                   |
|        |                       |                              |                        |                                     |                         |                         |