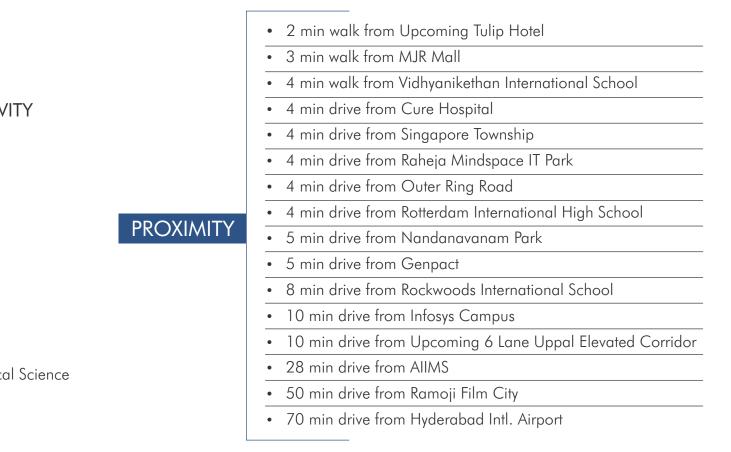

Sree Vidyaniketan Intl. School Narayana College Rotterdam Intl. School Delhi World Public School Rockwoods Intl. School

Tulip Hotel McDonald's

Infosys Campus Raheja Mindspace IT Park Genpact Medha Servo Drives

MJR Mall Reliance Digital

Outer Ring Road Warrangal Highway Ghatkesar Railway Stn. Uppal Metro Stn.

Cure Hospital All India Institute of Medical Science

Delhi World School

MJR Mall

Ghatkesar Railway Stn.

Raheja Mindspace

Sree Vidyaniketan Intl. School

Warangal Highway