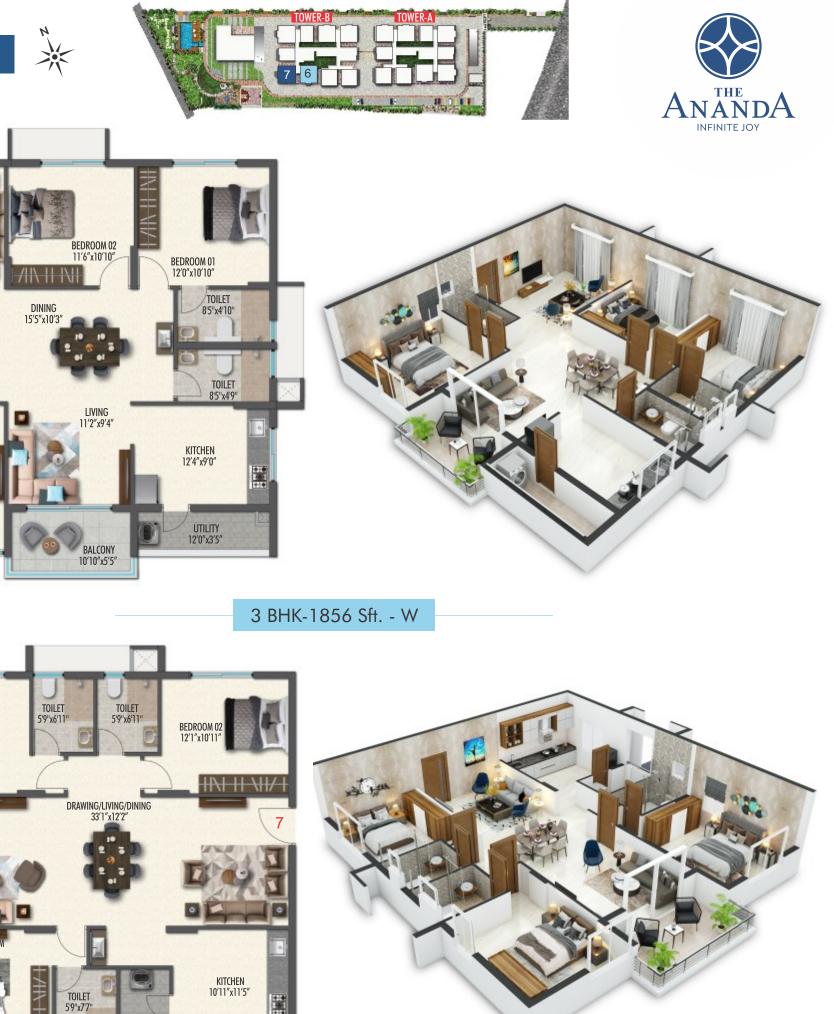

#### JOY OF A BESPOKE HOME

UNIT PLANS TOWER - A

#### UNIT PLANS TOWER - A & B

\*\*\*

#### 3 BHK-1833 Sft. - E

3 BHK-1833 Sft. - W

3 BHK-1942 Sft. - E

UTILITY 4'9"x7'7'

| 5      | CARPET<br>AREA (Sft.) | EXTERNAL<br>WALL AREA (Sft.) | BALCONY<br>AREA (Sft.) | UTILITY<br>AREA (Sf <del>i</del> .) | BUILT-UP<br>AREA (Sft.) | SALEABLE<br>AREA (Sft.) |
|--------|-----------------------|------------------------------|------------------------|-------------------------------------|-------------------------|-------------------------|
| IK - E | 831                   | 85                           | 57                     | 36                                  | 1,009                   | 1,364                   |
| HK - W | 1,201                 | 105                          | 90                     | 39                                  | 1,434                   | 1,942                   |
| HK - W | 805                   | 87                           | 83                     | 32                                  | 1,008                   | 1,358                   |
| HK - W | 1,201                 | 105                          | 90                     | 39                                  | 1,434                   | 1,942                   |
| HK - E | 1,156                 | 100                          | 68                     | 48                                  | 1,372                   | 1,856                   |
| HK - N | 993                   | 97                           | 59                     | 52                                  | 1,200                   | 1,623                   |
| HK - N | 993                   | 97                           | 59                     | 52                                  | 1,200                   | 1,623                   |
| HK - E | 805                   | 87                           | 83                     | 32                                  | 1,008                   | 1,358                   |
| HK - E | 1,143                 | 103                          | 72                     | 37                                  | 1,355                   | 1,833                   |
| HK - W | 1,143                 | 103                          | 72                     | 37                                  | 1,355                   | 1,833                   |
| HK - E | 1,143                 | 103                          | 72                     | 37                                  | 1,355                   | 1,833                   |
| НК - W | 1,143                 | 103                          | 72                     | 37                                  | 1,355                   | 1,833                   |
| НК - W | 805                   | 87                           | 83                     | 32                                  | 1,008                   | 1,358                   |
| HK - N | 993                   | 97                           | 59                     | 52                                  | 1,200                   | 1,623                   |
| HK - N | 993                   | 97                           | 59                     | 52                                  | 1,200                   | 1,623                   |
| HK - W | 1,156                 | 100                          | 68                     | 48                                  | 1,372                   | 1,856                   |
| HK - E | 1,201                 | 105                          | 92                     | 39                                  | 1,436                   | 1,942                   |
| HK - E | 805                   | 87                           | 83                     | 32                                  | 1,008                   | 1,358                   |
| HK - E | 1,201                 | 105                          | 92                     | 39                                  | 1,436                   | 1,942                   |
| HK - W | 831                   | 83                           | 57                     | 38                                  | 1,009                   | 1,364                   |
|        |                       |                              |                        |                                     |                         |                         |