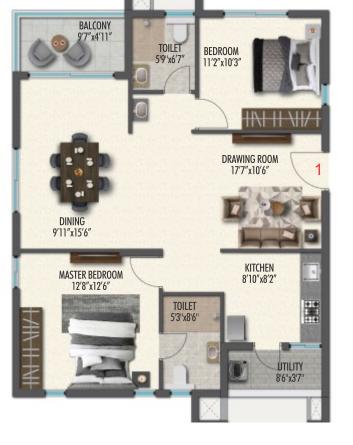

#### UNIT PLANS TOWER - A & B

\*\*\*

#### 2 BHK-1364 Sft. - E

#### 2 BHK-1358 Sft. - E

UNIT PLANS TOWER - A & B

BEDROOM 01 12'0"x10'2"

MASTER BEDROOM 12'0"x12'4"

TOILET 8'4"x4'10"

TOILET 8'4"x4'10"

/II\ || |\|

#### UNIT PLANS TOWER - A & B

BEDROOM 01 11'7"x10'10" TOILET 7'8''x5'1" TOILET 7'8"x4'9"

3 BHK-1623 Sft. - N

#### 3 BHK-1833 Sft. - E

3 BHK-1833 Sft. - W

3 BHK-1942 Sft. - E

UTILITY 4'9"x7'7'

| 5      | CARPET<br>AREA (Sft.) | EXTERNAL<br>WALL AREA (Sft.) | BALCONY<br>AREA (Sft.) | UTILITY<br>AREA (Sf <del>i</del> .) | BUILT-UP<br>AREA (Sft.) | SALEABLE<br>AREA (Sft.) |
|--------|-----------------------|------------------------------|------------------------|-------------------------------------|-------------------------|-------------------------|
| IK - E | 831                   | 85                           | 57                     | 36                                  | 1,009                   | 1,364                   |
| HK - W | 1,201                 | 105                          | 90                     | 39                                  | 1,434                   | 1,942                   |
| HK - W | 805                   | 87                           | 83                     | 32                                  | 1,008                   | 1,358                   |
| HK - W | 1,201                 | 105                          | 90                     | 39                                  | 1,434                   | 1,942                   |
| HK - E | 1,156                 | 100                          | 68                     | 48                                  | 1,372                   | 1,856                   |
| HK - N | 993                   | 97                           | 59                     | 52                                  | 1,200                   | 1,623                   |
| HK - N | 993                   | 97                           | 59                     | 52                                  | 1,200                   | 1,623                   |
| HK - E | 805                   | 87                           | 83                     | 32                                  | 1,008                   | 1,358                   |
| HK - E | 1,143                 | 103                          | 72                     | 37                                  | 1,355                   | 1,833                   |
| HK - W | 1,143                 | 103                          | 72                     | 37                                  | 1,355                   | 1,833                   |
| HK - E | 1,143                 | 103                          | 72                     | 37                                  | 1,355                   | 1,833                   |
| НК - W | 1,143                 | 103                          | 72                     | 37                                  | 1,355                   | 1,833                   |
| НК - W | 805                   | 87                           | 83                     | 32                                  | 1,008                   | 1,358                   |
| HK - N | 993                   | 97                           | 59                     | 52                                  | 1,200                   | 1,623                   |
| HK - N | 993                   | 97                           | 59                     | 52                                  | 1,200                   | 1,623                   |
| HK - W | 1,156                 | 100                          | 68                     | 48                                  | 1,372                   | 1,856                   |
| HK - E | 1,201                 | 105                          | 92                     | 39                                  | 1,436                   | 1,942                   |
| HK - E | 805                   | 87                           | 83                     | 32                                  | 1,008                   | 1,358                   |
| HK - E | 1,201                 | 105                          | 92                     | 39                                  | 1,436                   | 1,942                   |
| HK - W | 831                   | 83                           | 57                     | 38                                  | 1,009                   | 1,364                   |
|        |                       |                              |                        |                                     |                         |                         |