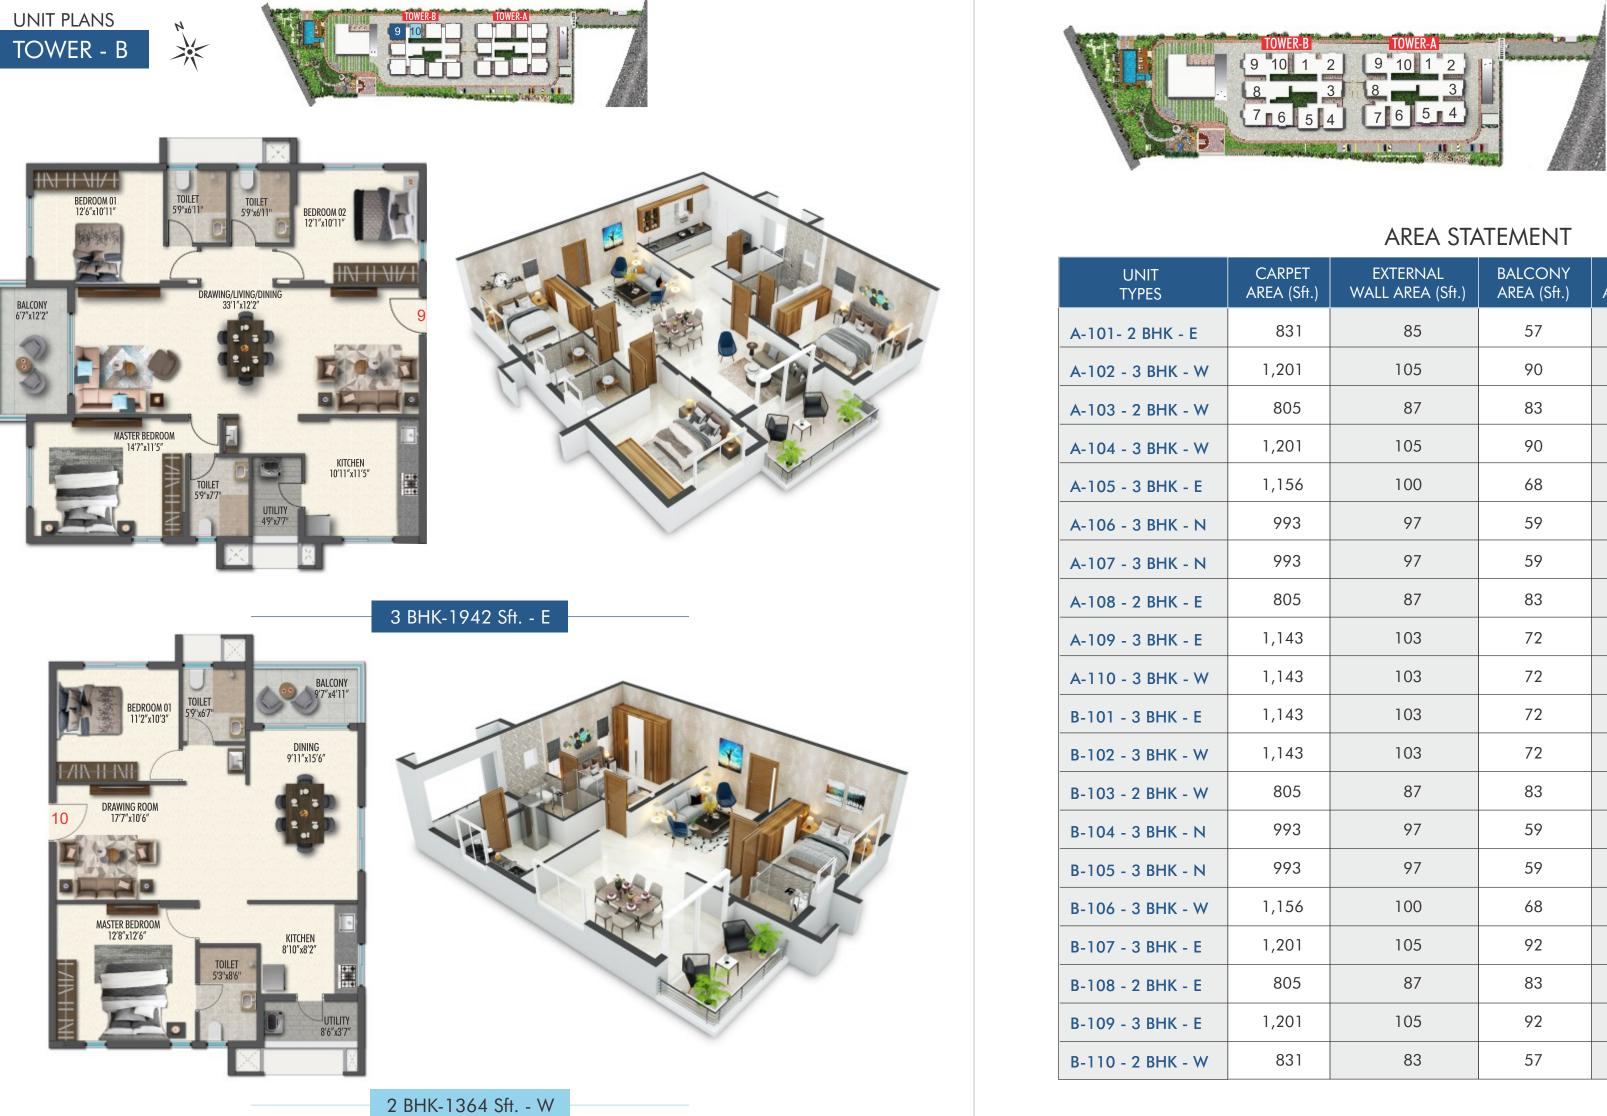

#### 3 BHK-1833 Sft. - E

3 BHK-1833 Sft. - W

3 BHK-1942 Sft. - E

UTILITY 4'9"x7'7'

| 5      | CARPET<br>AREA (Sft.) | EXTERNAL<br>WALL AREA (Sft.) | BALCONY<br>AREA (Sft.) | UTILITY<br>AREA (Sf <del>i</del> .) | BUILT-UP<br>AREA (Sft.) | SALEABLE<br>AREA (Sft.) |
|--------|-----------------------|------------------------------|------------------------|-------------------------------------|-------------------------|-------------------------|
| IK - E | 831                   | 85                           | 57                     | 36                                  | 1,009                   | 1,364                   |
| HK - W | 1,201                 | 105                          | 90                     | 39                                  | 1,434                   | 1,942                   |
| HK - W | 805                   | 87                           | 83                     | 32                                  | 1,008                   | 1,358                   |
| HK - W | 1,201                 | 105                          | 90                     | 39                                  | 1,434                   | 1,942                   |
| HK - E | 1,156                 | 100                          | 68                     | 48                                  | 1,372                   | 1,856                   |
| HK - N | 993                   | 97                           | 59                     | 52                                  | 1,200                   | 1,623                   |
| HK - N | 993                   | 97                           | 59                     | 52                                  | 1,200                   | 1,623                   |
| HK - E | 805                   | 87                           | 83                     | 32                                  | 1,008                   | 1,358                   |
| HK - E | 1,143                 | 103                          | 72                     | 37                                  | 1,355                   | 1,833                   |
| HK - W | 1,143                 | 103                          | 72                     | 37                                  | 1,355                   | 1,833                   |
| HK - E | 1,143                 | 103                          | 72                     | 37                                  | 1,355                   | 1,833                   |
| НК - W | 1,143                 | 103                          | 72                     | 37                                  | 1,355                   | 1,833                   |
| НК - W | 805                   | 87                           | 83                     | 32                                  | 1,008                   | 1,358                   |
| HK - N | 993                   | 97                           | 59                     | 52                                  | 1,200                   | 1,623                   |
| HK - N | 993                   | 97                           | 59                     | 52                                  | 1,200                   | 1,623                   |
| HK - W | 1,156                 | 100                          | 68                     | 48                                  | 1,372                   | 1,856                   |
| HK - E | 1,201                 | 105                          | 92                     | 39                                  | 1,436                   | 1,942                   |
| HK - E | 805                   | 87                           | 83                     | 32                                  | 1,008                   | 1,358                   |
| HK - E | 1,201                 | 105                          | 92                     | 39                                  | 1,436                   | 1,942                   |
| HK - W | 831                   | 83                           | 57                     | 38                                  | 1,009                   | 1,364                   |
|        |                       |                              |                        |                                     |                         |                         |