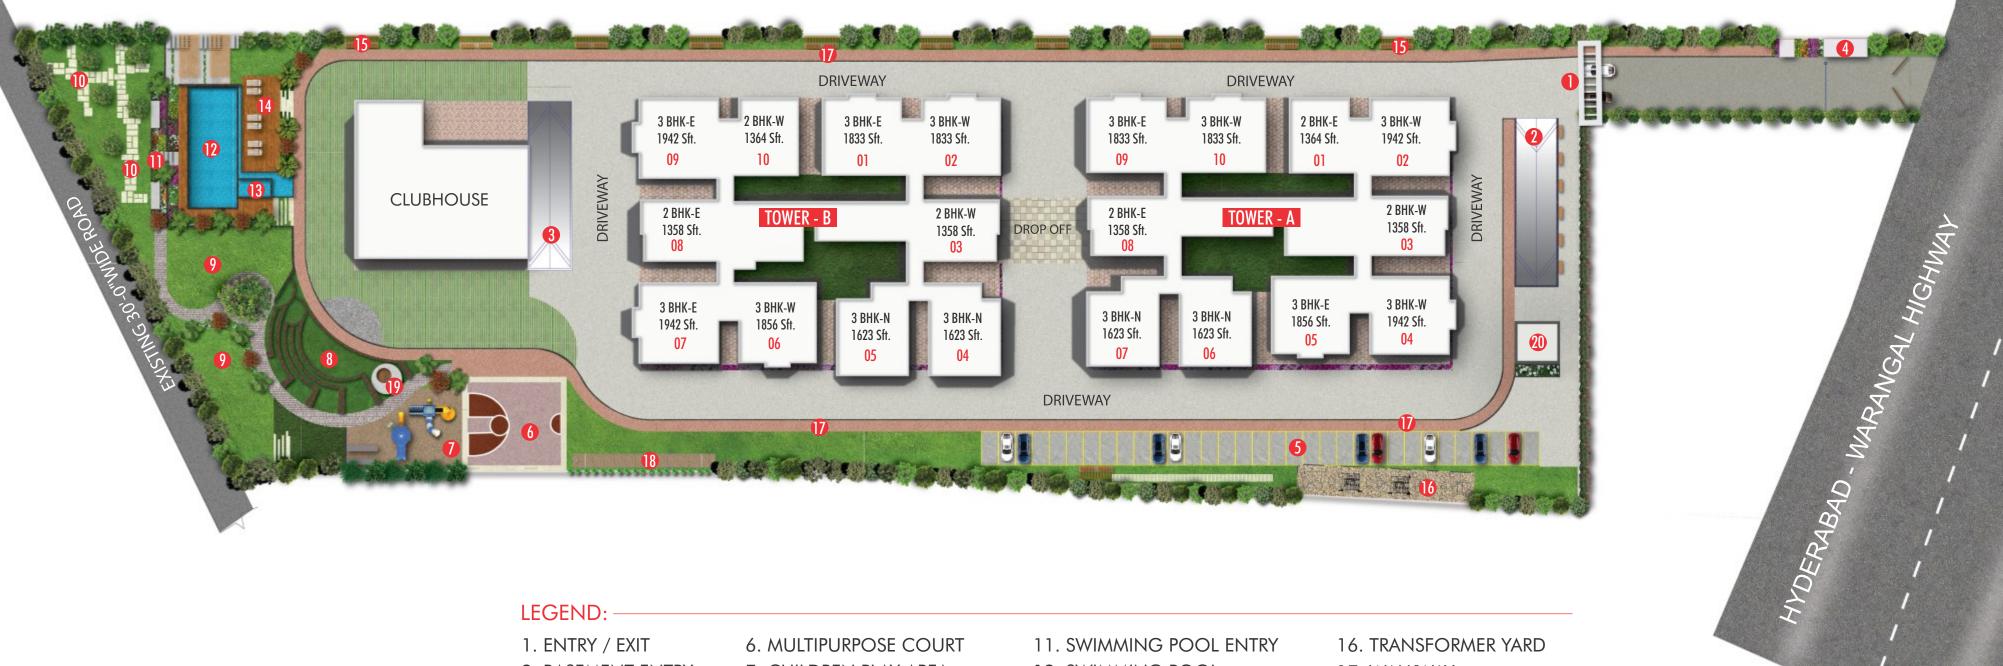

#### More joy per square foot

Project Financed by **SBI** STATE BANK OF INDIA

- 2. BASEMENT ENTRY
- 3. BASEMENT EXIT
- 4. SECURITY
- 5. PARKING

- 7. CHILDREN PLAY AREA
- 8. AMPHITHEATRE
- 9. BANYAN TREE RETREAT
- 10. NATURE WALK

- 12. SWIMMING POOL
- 13. KIDS POOL
- 14. DECK AREA
- 15. SEATING AREA

- 17. WALKWAY
- 18. CRICKET PRACTICE NET
- 19. GAZEBO
- 20. STORE

#### JOY OF A BESPOKE HOME

UNIT PLANS TOWER - A

#### UNIT PLANS TOWER - A & B

\*\*\*