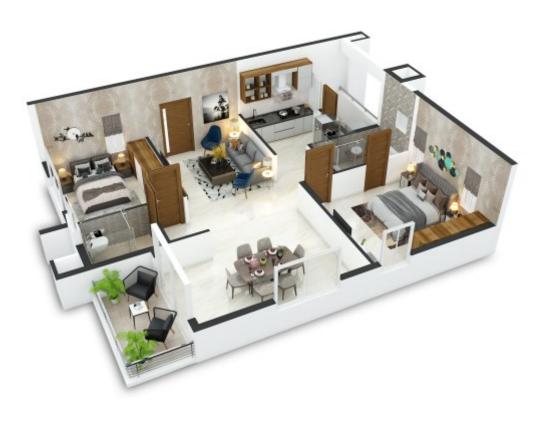

# SPACES THAT EVOKE LIFE'S SIMPLE PLEASURES

Live in a world where joy becomes an extension of your home. Mindfully crafted apartments with extraordinary corners of socializing, bonding and relaxing, address the brief for a joyful home. The living spaces, like the project name, instill a sense of joy and happiness into your life.

#### CRAFTING QUIET MOMENTS OF SOLACE

Quench your thirst for extraordinary and personal spaces with large homes at the Ananda. Airy, well-ventilated homes come with large balconies and are vastu-compliant, breathing life into the space. Wide corridors along with cozy and private spaces create a true retreat experience and give the glimpse of an oasis of joy.

#### JOY OF A BESPOKE HOME

UNIT PLANS TOWER - A