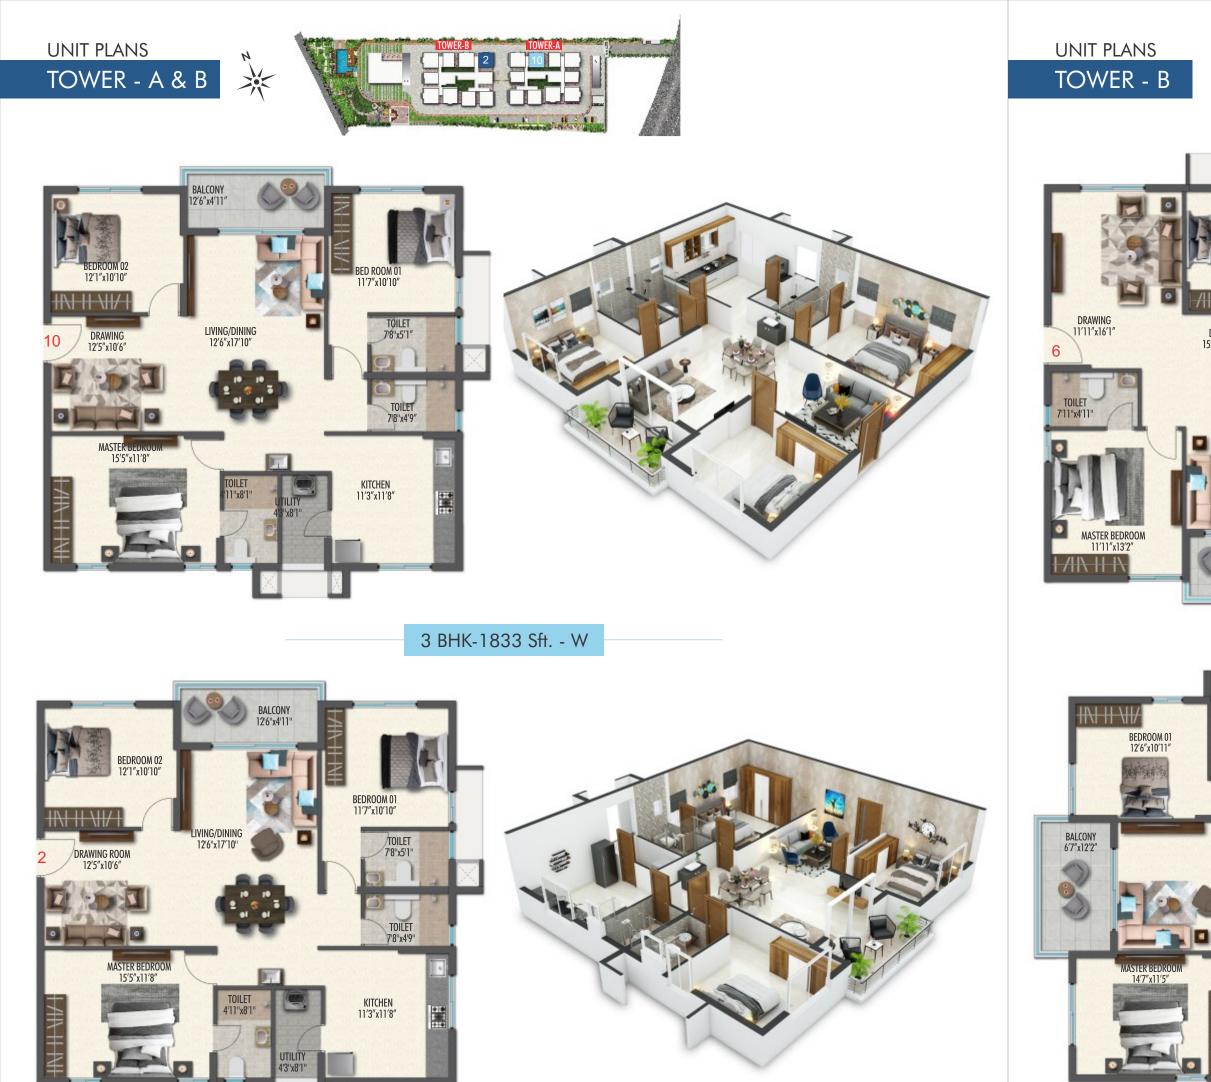

#### JOY OF A BESPOKE HOME

UNIT PLANS TOWER - A

#### UNIT PLANS TOWER - A & B

\*\*\*

#### UNIT PLANS TOWER - A & B

BEDROOM 01 11'7"x10'10" TOILET 7'8''x5'1" TOILET 7'8"x4'9"

3 BHK-1623 Sft. - N