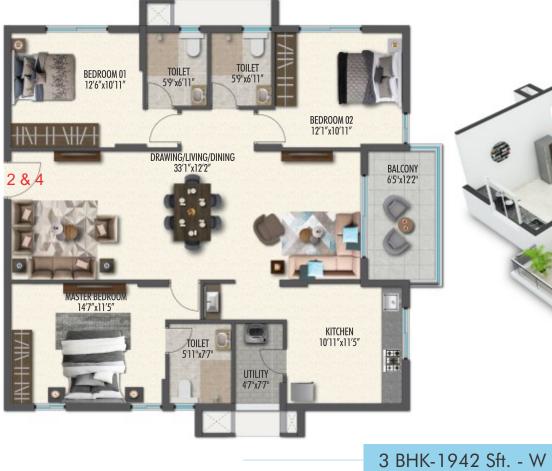

#### UNIT PLANS TOWER - A & B

\*\*\*

#### 3 BHK-1833 Sft. - E

3 BHK-1833 Sft. - W

3 BHK-1942 Sft. - E

UTILITY 4'9"x7'7'

| 5      | CARPET<br>AREA (Sft.) | EXTERNAL<br>WALL AREA (Sft.) | BALCONY<br>AREA (Sft.) | UTILITY<br>AREA (Sf <del>i</del> .) | BUILT-UP<br>AREA (Sft.) | SALEABLE<br>AREA (Sft.) |
|--------|-----------------------|------------------------------|------------------------|-------------------------------------|-------------------------|-------------------------|
| IK - E | 831                   | 85                           | 57                     | 36                                  | 1,009                   | 1,364                   |
| HK - W | 1,201                 | 105                          | 90                     | 39                                  | 1,434                   | 1,942                   |
| HK - W | 805                   | 87                           | 83                     | 32                                  | 1,008                   | 1,358                   |
| HK - W | 1,201                 | 105                          | 90                     | 39                                  | 1,434                   | 1,942                   |
| HK - E | 1,156                 | 100                          | 68                     | 48                                  | 1,372                   | 1,856                   |
| HK - N | 993                   | 97                           | 59                     | 52                                  | 1,200                   | 1,623                   |
| HK - N | 993                   | 97                           | 59                     | 52                                  | 1,200                   | 1,623                   |
| HK - E | 805                   | 87                           | 83                     | 32                                  | 1,008                   | 1,358                   |
| HK - E | 1,143                 | 103                          | 72                     | 37                                  | 1,355                   | 1,833                   |
| HK - W | 1,143                 | 103                          | 72                     | 37                                  | 1,355                   | 1,833                   |
| HK - E | 1,143                 | 103                          | 72                     | 37                                  | 1,355                   | 1,833                   |
| НК - W | 1,143                 | 103                          | 72                     | 37                                  | 1,355                   | 1,833                   |
| НК - W | 805                   | 87                           | 83                     | 32                                  | 1,008                   | 1,358                   |
| HK - N | 993                   | 97                           | 59                     | 52                                  | 1,200                   | 1,623                   |
| HK - N | 993                   | 97                           | 59                     | 52                                  | 1,200                   | 1,623                   |
| HK - W | 1,156                 | 100                          | 68                     | 48                                  | 1,372                   | 1,856                   |
| HK - E | 1,201                 | 105                          | 92                     | 39                                  | 1,436                   | 1,942                   |
| HK - E | 805                   | 87                           | 83                     | 32                                  | 1,008                   | 1,358                   |
| HK - E | 1,201                 | 105                          | 92                     | 39                                  | 1,436                   | 1,942                   |
| HK - W | 831                   | 83                           | 57                     | 38                                  | 1,009                   | 1,364                   |
|        |                       |                              |                        |                                     |                         |                         |