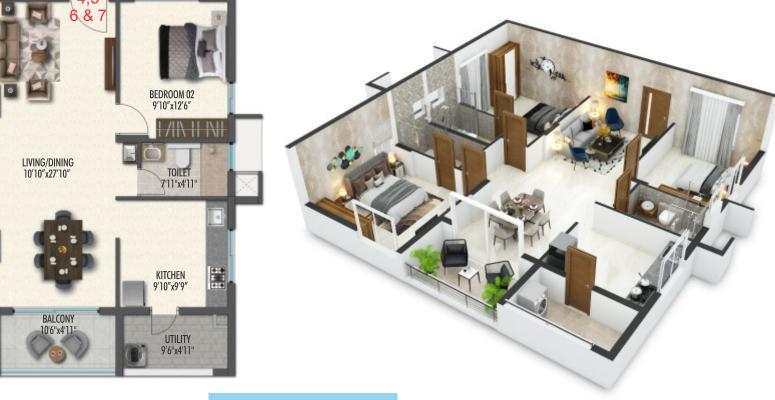

#### UNIT PLANS TOWER - A & B

BEDROOM 01 11'7"x10'10" TOILET 7'8''x5'1" TOILET 7'8"x4'9"

3 BHK-1623 Sft. - N